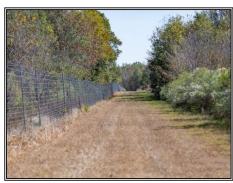

## SOUTHERN STATES REALTY

360+/- Acres High Fence - This property has been producing trophy whitetails with traceable bloodlines for over 13 years. The high fence provides enhanced control of the property's whitetail deer management program. The property has historically been hunted by a single owner along with select guests. As the owner, you could utilize the property for private hunting, outfitting, or as a member only club. This tract is ready to hunt with established food plots, lanes, and stands throughout. Since the installation of the high fence in 2009, creating a genetically superior herd has been at the heart of the property's management practices. Multiple 200 inch to 300 inch bucks are hunted on the property annually. Additional genetic information is available upon request. The "southern adjacent 620+/- Acre" and "linked 444 +/- Acre parcel" are also available for sale. Purchase in any combination or all together totaling 1424 +/-acres.