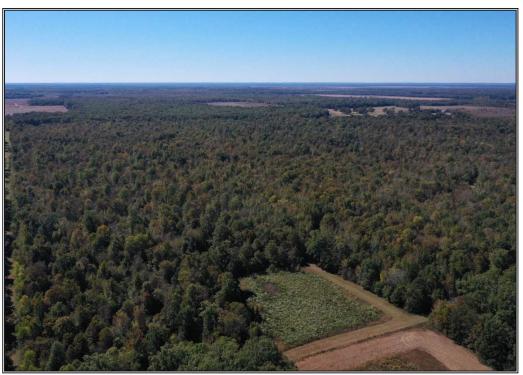

## SOUTHERN STATES REALTY

360+/- Acres High Fence - This property has been producing trophy whitetails with traceable bloodlines for over 13 years. The high fence provides enhanced control of the property's whitetail deer management program. The property has historically been hunted by a single owner along with select guests. As the owner, you could utilize the property for private hunting, outfitting, or as a member only club. This tract is ready to hunt with established food plots, lanes, and stands throughout. Since the installation of the high fence in 2009, creating a genetically superior herd has been at the heart of the property's management practices. Multiple 200 inch to 300 inch bucks are hunted on the property annually. Additional genetic information is available upon request. The "southern adjacent 620+/- Acre" and "linked 444 +/- Acre parcel" are also available for sale. Purchase in any combination or all together totaling 1424 +/-acres.

4298 Highway 135, Mangham, LA

32.278290, -91.871742 GPS

\$1,950,000

360 Acres MLS #204977 UC #23042-04977