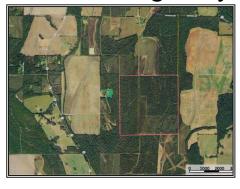

## SOUTHERN STATES REALTY

360+/- Acres High Fence - This property has been producing trophy whitetails with traceable bloodlines for over 13 years. The high fence provides enhanced control of the property's whitetail deer management program. The property has historically been hunted by a single owner along with select guests. As the owner, you could utilize the property for private hunting, outfitting, or as a member only club. This tract is ready to hunt with established food plots, lanes, and stands throughout. Since the installation of the high fence in 2009, creating a genetically superior herd has been at the heart of the property's management practices. Multiple 200 inch to 300 inch bucks are hunted on the property annually. Additional genetic information is available upon request. The "southern adjacent 620+/- Acre" and "linked 444 +/- Acre parcel" are also available for sale. Purchase in any combination or all together totaling 1424 +/-acres.

4298 Highway 135, Mangham, LA

32.278290, -91.871742 GPS

\$1,950,000

360 Acres MLS #204977 UC #23042-04977