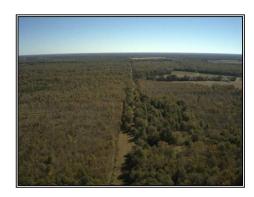

## SOUTHERN STATES REALTY

360+/- Acres High Fence - This property has been producing trophy whitetails with traceable bloodlines for over 13 years. The high fence provides enhanced control of the property's whitetail deer management program. The property has historically been hunted by a single owner along with select guests. As the owner, you could utilize the property for private hunting, outfitting, or as a member only club. This tract is ready to hunt with established food plots, lanes, and stands throughout. Since the installation of the high fence in 2009, creating a genetically superior herd has been at the heart of the property's management practices. Multiple 200 inch to 300 inch bucks are hunted on the property annually. Additional genetic information is available upon request. The "southern adjacent 620+/- Acre" and "linked 444 +/- Acre parcel" are also available for sale. Purchase in any combination or all together totaling 1424 +/-acres.