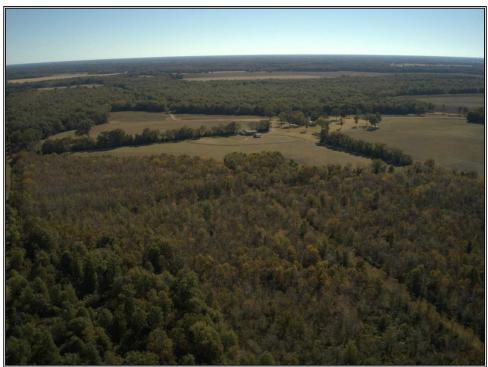

## SOUTHERN STATES REALTY

4250 Hwy 135, Mangham, LA

\$5,850,000

620 Acres MLS #204998 UC #23042-20499

620 +/- Acres High Fence with Lodge - Trophy Whitetails, Secure Facility, Custom Lodge, 30 Minutes from Regional Airport - This tract is ready to hunt with established food plots, lanes, and stands throughout. Since the installation of the high fence in 2009, creating a genetically superior herd has been at the heart of the property's management practices. This property has been producing trophy whitetails with traceable bloodlines for over 13 years. The property has historically been hunted by a single owner along with select guests. As the owner, you could utilize the property for private hunting, outfitting, or as a member only club. 400 inch + bucks and even a record breaking 505 inch Boone and Crockett gross scoring buck have been harvested at Mercer Ranch. Multiple 200 inch to 300 inch bucks are hunted on the property annually. Additional genetic information is available upon request. Unwind after the hunt in the designer lodge. The open living and dining area features a central stone fireplace and nearly 360 degree views of the property. There is also a Generac backup generator that is ready to power the full lodge. The 40' X 80' barn with equestrian stalls as well as a separate metal building for covered equipment storage are a short walk from the main lodge. Antler Shed box stands are strategically located throughout the property along with game and security cameras. The "northern adjacent 444+/- acre" and "southern adjacent 360 +/- Acre parcels" are also available for sale. Purchase in any combination or all together totaling 1424 +/- acres.