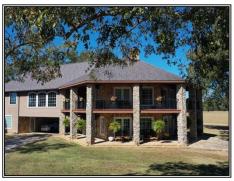

## SOUTHERN STATES REALTY

4250 Hwy 135, Mangham, LA

\$5,850,000

620 Acres MLS #204998 UC #23042-20499

620 +/- Acres High Fence with Lodge - Trophy Whitetails, Secure Facility, Custom Lodge, 30 Minutes from Regional Airport - This tract is ready to hunt with established food plots, lanes, and stands throughout. Since the installation of the high fence in 2009, creating a genetically superior herd has been at the heart of the property's management practices. This property has been producing trophy whitetails with traceable bloodlines for over 13 years. The property has historically been hunted by a single owner along with select guests. As the owner, you could utilize the property for private hunting, outfitting, or as a member only club. 400 inch + bucks and even a record breaking 505 inch Boone and Crockett gross scoring buck have been harvested at Mercer Ranch. Multiple 200 inch to 300 inch bucks are hunted on the property annually. Additional genetic information is available upon request. Unwind after the hunt in the designer lodge. The open living and dining area features a central stone fireplace and nearly 360 degree views of the property. There is also a Generac backup generator that is ready to power the full lodge. The 40' X 80' barn with equestrian stalls as well as a separate metal building for covered equipment storage are a short walk from the main lodge. Antler Shed box stands are strategically located throughout the property along with game and security cameras. The "northern adjacent 444+/- acre" and "southern adjacent 360 +/- Acre parcels" are also available for sale. Purchase in any combination or all together totaling 1424 +/- acres.