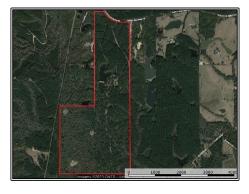

## SOUTHERN STATES REALTY

Land for sale with home on lake. This 268 acre recreational paradise is located in Lamar County, MS just northwest of Lumberton. Just above the 12 acre and 5 acre private lakes you'll find 2 homes/camps. The main home is 2 Bed/2 Bath approximately 1800SF. The guest home is 2 Bed/1 Bath approximately 1000SF. Just outside the main home you'll find a landscaped yard with custom firepit overlooking the lake. Just behind the homes you'll find a 40' x 60' shop to house all your toys and a lean to on the home with additional storage and skinning facilities. The property consists of mostly mature pine plantation with a small cutover in the center of the property. There are 5 food plots with box stands and feeders included. There is also a beautiful hardwood bottom along Long Branch Creek that flows through the western side of the tract. Both the 12 acre and 5 acre lakes are stocked with bass and bream. The smaller of the lakes is also stocked with catfish. This property is truly turnkey! Just show up and hunt. The owners are even leaving the furniture. The property is located less than 30 minutes from Hattiesburg, MS and just 90 minutes from most places in New Orleans, LA. This property makes a great recreational getaway to bring family and friends. It also makes a great hurricane getaway with standby generator on site. Call us today to setup your private showing of this one of a kind recreational paradise.

3947 Purvis Columbia Road, Lumberton, MS

31.175664, -89.645090 GPS

\$1,100,000

268 Acres MLS #137994 UC #23042-37994