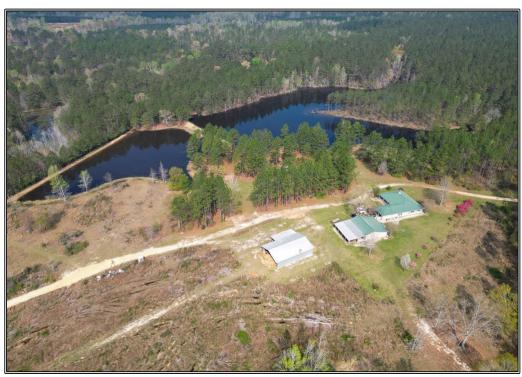

## SOUTHERN STATES REALTY

Land for sale with home on lake. This 268 acre recreational paradise is located in Lamar County, MS just northwest of Lumberton. Just above the 12 acre and 5 acre private lakes you'll find 2 homes/camps. The main home is 2 Bed/2 Bath approximately 1800SF. The guest home is 2 Bed/1 Bath approximately 1000SF. Just outside the main home you'll find a landscaped yard with custom firepit overlooking the lake. Just behind the homes you'll find a 40' x 60' shop to house all your toys and a lean to on the home with additional storage and skinning facilities. The property consists of mostly mature pine plantation with a small cutover in the center of the property. There are 5 food plots with box stands and feeders included. There is also a beautiful hardwood bottom along Long Branch Creek that flows through the western side of the tract. Both the 12 acre and 5 acre lakes are stocked with bass and bream. The smaller of the lakes is also stocked with catfish. This property is truly turnkey! Just show up and hunt. The owners are even leaving the furniture. The property is located less than 30 minutes from Hattiesburg, MS and just 90 minutes from most places in New Orleans, LA. This property makes a great recreational getaway to bring family and friends. It also makes a great hurricane getaway with standby generator on site. Call us today to setup your private showing of this one of a kind recreational paradise.