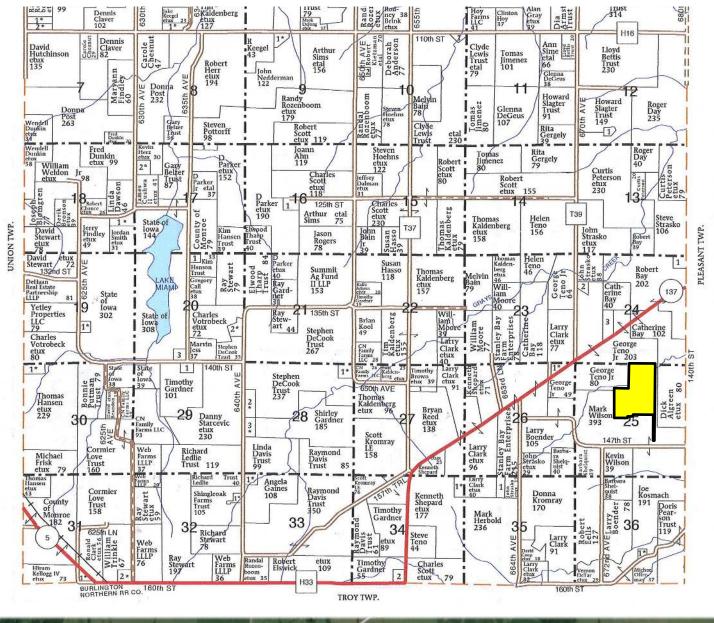

## **Monroe County Hunting & Recreational Land**

147th Street, Albia, IA 52531

**Price:** \$575,250 Acres: 118 +/-

Boundary Lines Are Approximate - Subject to Survey

## **PROPERTY DETAILS**

- Rugged Rolling Terrain
- Timbered Ridges Sloping Down to Creek Bottoms
- **Excellent Hunting Opportunities**

- 30-Foot Wide Easement
- Located 5 Miles NE of Albia
- Estimated Annual Taxes \$1,177