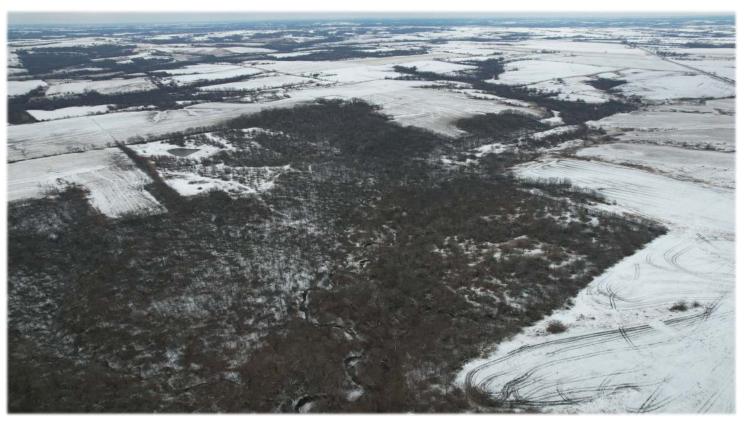

## **Monroe County Hunting & Recreational Land**

147th Street, Albia, IA 52531

**Price:** \$575,250 Acres: 118 +/-

Boundary Lines Are Approximate - Subject to Survey

## **PROPERTY DETAILS**

- Rugged Rolling Terrain
- Timbered Ridges Sloping Down to Creek Bottoms
- **Excellent Hunting Opportunities**

- 30-Foot Wide Easement
- Located 5 Miles NE of Albia
- Estimated Annual Taxes \$1,177