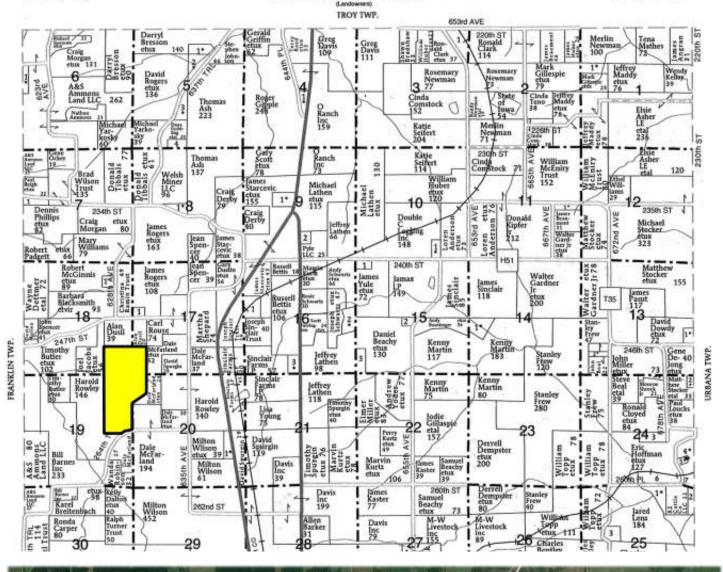

#### **Monroe County Recreational & Hunting Land**

264th Trail, Albia, IA 52531

**Price:** \$962,500 Acres: 154 +/-



### **PROPERTY DETAILS**

- Improved with Food Plots, Trail System, Native Grasses, TSI & Edge Feathering
- Secluded Timber Plots & Fields

- 36 Crop Acres
- Top Notch Hunting Property
- Annual Taxes \$1,144

## **CONTACT US**



Hawkeye Farm Mgmt &







1010 S Clinton Albia, IA 52531



**RYAN AMMONS** (641) 777- 2955 Ryan@UClowa.com



**NATE AMMONS** (641) 777-2861 Nate@UClowa.com



Alan Ammons, Broker, Licensed in Iowa & Missouri. All Agents Licensed in Iowa. The above information, although believed to be accurate, is not warrantied or guaranteed by the owner, listing firm, or listing agent.

### PROPERTY MAPS



T-71-N

# MONROE PLAT

R-17-W