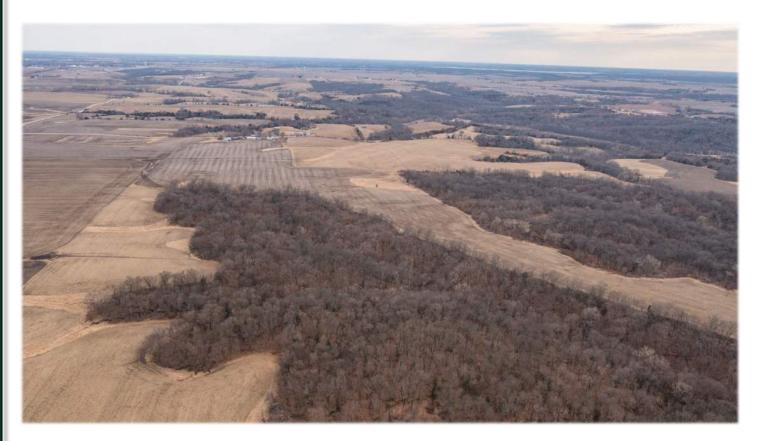

#### **Monroe County Recreational & Hunting Land**

264th Trail, Albia, IA 52531

**Price:** \$962,500 Acres: 154 +/-

### **PROPERTY DETAILS**

- Improved with Food Plots, Trail System, Native Grasses, TSI & Edge Feathering
- Secluded Timber Plots & Fields

- 36 Crop Acres
- Top Notch Hunting Property
- Annual Taxes \$1,144