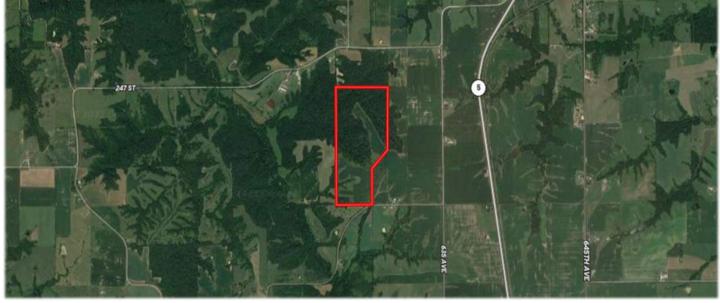

#### **Monroe County Recreational & Hunting Land**

264th Trail, Albia, IA 52531

**Price:** \$962,500 Acres: 154 +/-



### **PROPERTY DETAILS**

- Improved with Food Plots, Trail System, Native Grasses, TSI & Edge Feathering
- Secluded Timber Plots & Fields

- 36 Crop Acres
- Top Notch Hunting Property
- Annual Taxes \$1,144

## **CONTACT US**



Hawkeye Farm Mgmt &







1010 S Clinton Albia, IA 52531



**RYAN AMMONS** (641) 777- 2955 Ryan@UClowa.com



**NATE AMMONS** (641) 777-2861 Nate@UClowa.com



Alan Ammons, Broker, Licensed in Iowa & Missouri. All Agents Licensed in Iowa. The above information, although believed to be accurate, is not warrantied or guaranteed by the owner, listing firm, or listing agent.

### PROPERTY MAPS



T-71-N

# MONROE PLAT

R-17-W