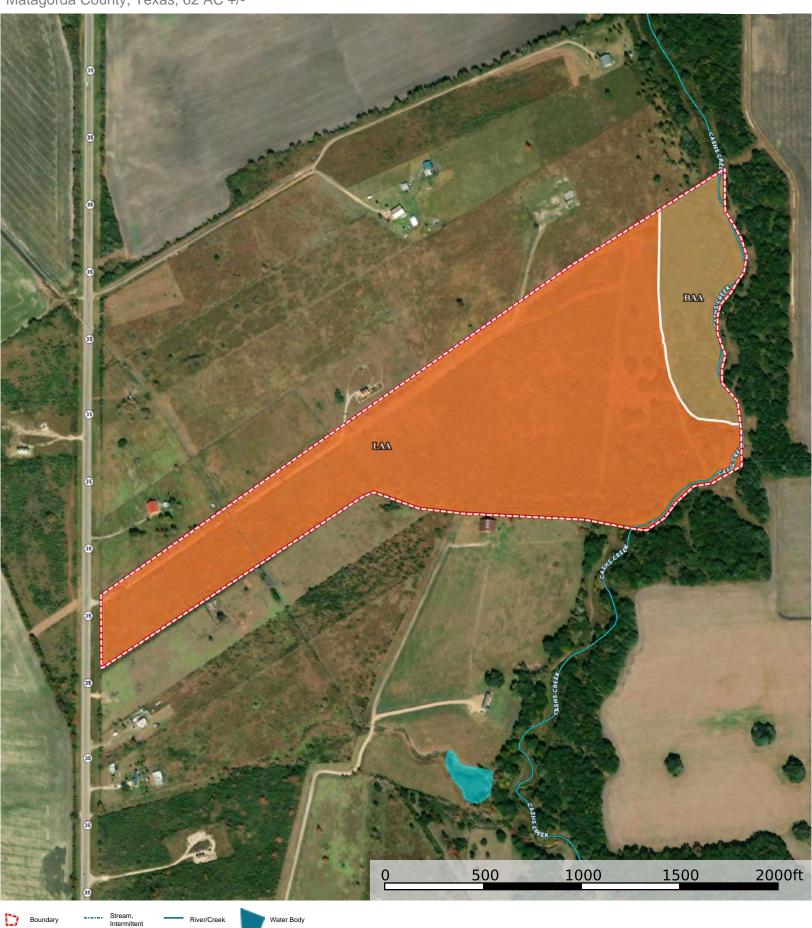

## **GARZA GOLD**

Matagorda County, Texas, 62 AC +/-

## | Boundary 61.68 ac

| SOIL CODE | SOIL DESCRIPTION                                    | ACRES        | %     | СРІ | NCCPI | CAP  |
|-----------|-----------------------------------------------------|--------------|-------|-----|-------|------|
| LaA       | Laewest clay, 0 to 1 percent slopes                 | 52.67        | 85.39 | 0   | 50    | 2s   |
| BaA       | Bacliff clay, 0 to 1 percent slopes, rarely flooded | 9.01         | 14.61 | 0   | 49    | 3w   |
| TOTALS    |                                                     | 61.68(<br>*) | 100%  | -   | 49.85 | 2.15 |

<sup>(\*)</sup> Total acres may differ in the second decimal compared to the sum of each acreage soil. This is due to a round error because we only show the acres of each soil with two decimal.