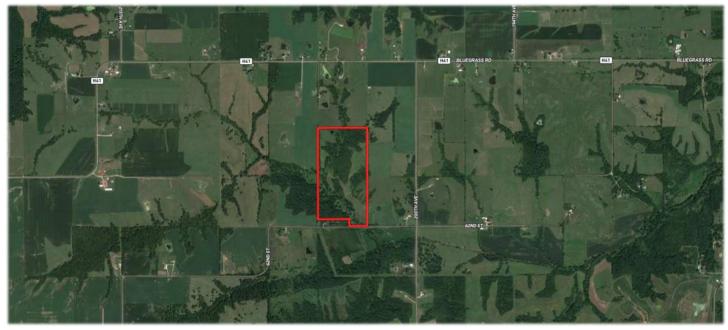

Wapello County Recreational & Hunting Land



**Price:** \$418,000

Acres: 76 +/-



62nd Street, Blakesburg, IA 52536

## **PROPERTY DETAILS**

- Developed Trail System
- Thick Cover & Rolling Terrain
- \$2,551 Annual CRP Income until 2027
- Multiple Food Plot Locations
- Located 1 Mile off Bluegrass Road
- Annual Taxes \$842

## **CONTACT US**



Hawkeye Farm Mgmt &



Albia, IA 52531 



**RYAN AMMONS** (641) 777- 2955 Ryan@UClowa.com



NATE AMMONS (641) 777-2861 Nate@UClowa.com

Alan Ammons, Broker, Licensed in Iowa & Missouri. All Agents Licensed in Iowa. The above information, although believed to be accurate, is not warrantied or guaranteed by the owner, listing firm, or listing agent.

## **PROPERTY MAPS**



Hawkeye Farm Mgmt & Real Estate