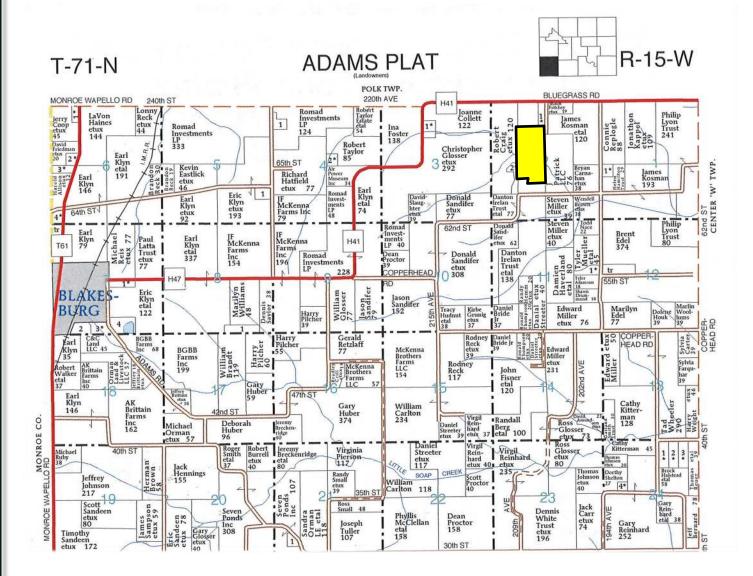

Wapello County Recreational & Hunting Land



**Price:** \$418,000

Acres: 76 +/-



62nd Street, Blakesburg, IA 52536

## **PROPERTY DETAILS**

- Developed Trail System
- Thick Cover & Rolling Terrain
- \$2,551 Annual CRP Income until 2027
- Multiple Food Plot Locations
- Located 1 Mile off Bluegrass Road
- Annual Taxes \$842

## **CONTACT US**



Hawkeye Farm Mgmt &



Albia, IA 52531 



**RYAN AMMONS** (641) 777- 2955 Ryan@UClowa.com



NATE AMMONS (641) 777-2861 Nate@UClowa.com

Alan Ammons, Broker, Licensed in Iowa & Missouri. All Agents Licensed in Iowa. The above information, although believed to be accurate, is not warrantied or guaranteed by the owner, listing firm, or listing agent.

## **PROPERTY MAPS**



Hawkeye Farm Mgmt & Real Estate