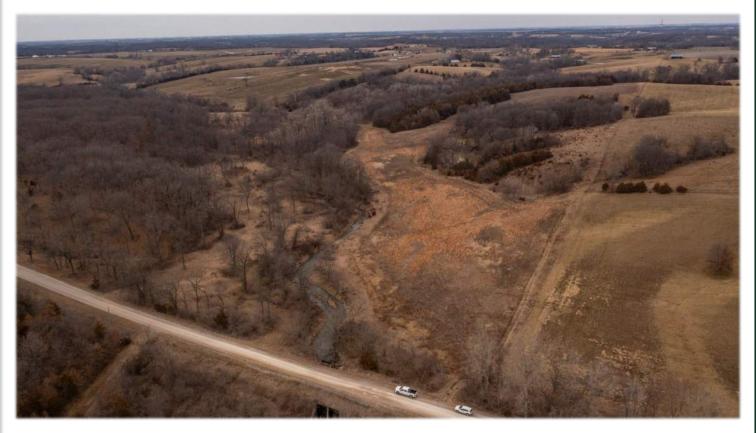

Wapello County Recreational & Hunting Land

**Price:** \$418,000

Acres: 76 +/-

62nd Street, Blakesburg, IA 52536

## **PROPERTY DETAILS**

- Developed Trail System
- Thick Cover & Rolling Terrain
- \$2,551 Annual CRP Income until 2027
- Multiple Food Plot Locations
- Located 1 Mile off Bluegrass Road
- Annual Taxes \$842