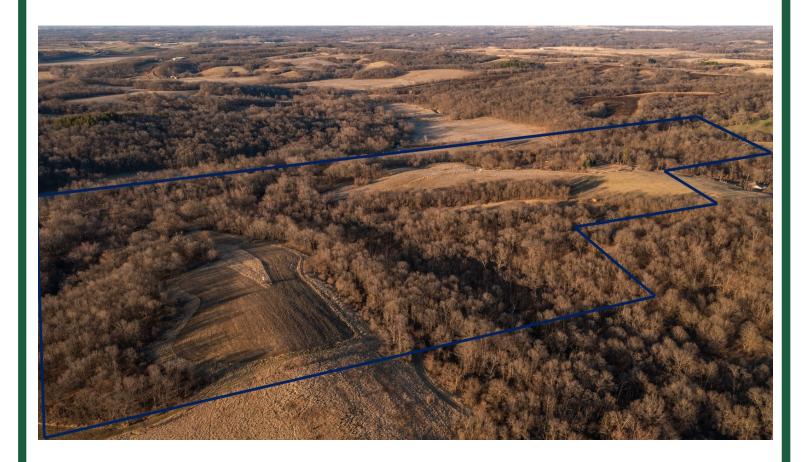

### **PROPERTY DESCRIPTION**

Discover a hidden gem in Monroe County, Iowa – prime hunting and recreational property located just 10 miles northwest of Albia. This 60+/- acre Iowa Hunting Property is tucked into a premier trophy producing neighborhood boasting a history of top tier hunting, offering exceptional opportunities for trophy whitetail & turkey. This tract serves as the main funnel connecting multiple large contiguous tracts of major wildlife bedding, cover & travel corridors creating the perfect setting for regular success.

With this property, there is no doubt you are in the mix of world class whitetail hunting potential, as evidence in the trail camera & shed hunting pictures. Additionally, this property offers attractive building sites with good access & utilities nearby. Don't miss this rare opportunity to purchase a premier hunting & recreational property in one of the best trophy whitetail producing neighborhoods in the Midwest. \*More acres available-hunting pics from this & adjoining 94 acres.