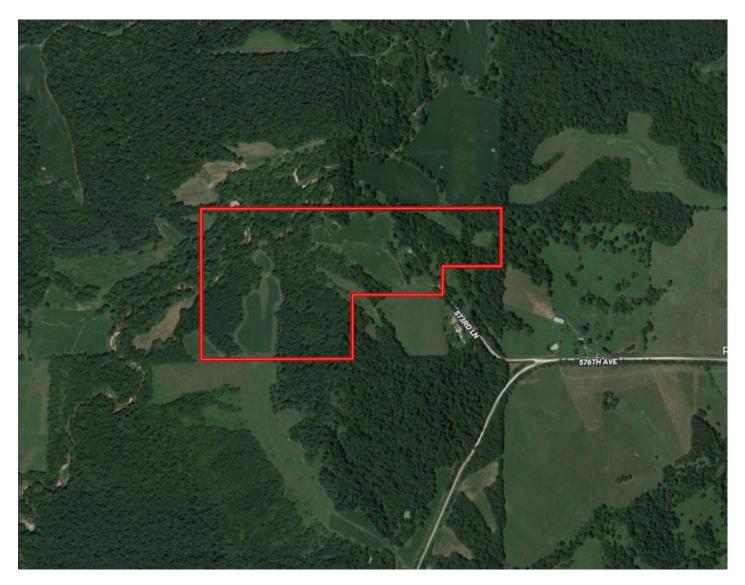

boasting a history of top tier hunting, offering exceptional opportunities for trophy whitetail & turkey. This tract serves as the main funnel connecting multiple large contiguous tracts of major wildlife bedding, cover & travel corridors creating the perfect setting for regular success.

With this property, there is no doubt you are in the mix of world class whitetail hunting potential, as evidence in the trail camera & shed hunting pictures. Additionally, this property offers attractive building sites with good access & utilities nearby. Don't miss this rare opportunity to purchase a premier hunting & recreational property in one of the best trophy whitetail producing neighborhoods in the Midwest. \*More acres available-hunting pics from this & adjoining 94 acres.

#### **AERIAL MAP**



## **PROPERTY IMAGES**























# Hawkeye Farm Mgmt & Real Estate

1010 South Clinton, Albia, IA 52531 Phone: 641-932-7796 Email: hawkeye@uciowa.com On the web: www.uciowa.com "Serving Southern Iowa & Northern Missouri"

For more maps, disclosures, and images please visit www.UClowa.com

or

to set up a time to see this property contact United Country Land Specialist Steve Hanson.

Steve Hanson

Realtor ® Cell (641) 799-2449 Email IowaSCH@Gmail.com Licensed in Iowa



The above information, although believed to be correct, is not warranted or guaranteed by the owner, listing firm, or listing agent.