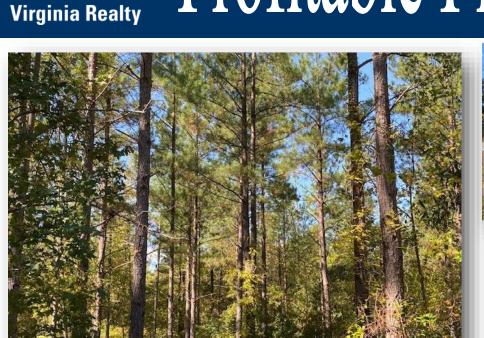

## Real Estate Virginia Bealty Profitable Pine Plantation

#6428-#64925-39.99±Acres-\$132,000.00 Almost 40 Acres of towering pines that have been thinned once. The property is adjacent to 205 acres for sale on the Banister River. Along with a beautiful view. Over 2000 ft of road frontage. Making this a great investment property. I can't leave out the hunting aspect. The deer are here! I mean lots of them. I cannot count how many I jumped up upon inspection. Along with a multitude of deer I also found sign of turkey. You could easily cut the timber on a portion of the property. Plant a couple of food plots, and still put money in your pocket. The possibilities are endless. As hard ad it is to find land with timber value in todays market. This won't be available long.