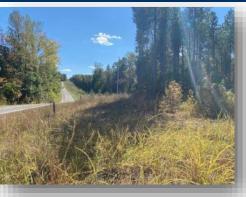

## Real Estate Virginia Bealty Profitable Pine Plantation

#6428-#64925-39.99±Acres-\$132,000.00 Almost 40 Acres of towering pines that have been thinned once. The property is adjacent to 205 acres for sale on the Banister River. Along with a beautiful view. Over 2000 ft of road frontage. Making this a great investment property. I can't leave out the hunting aspect. The deer are here! I mean lots of them. I cannot count how many I jumped up upon inspection. Along with a multitude of deer I also found sign of turkey. You could easily cut the timber on a portion of the property. Plant a couple of food plots, and still put money in your pocket. The possibilities are endless. As hard ad it is to find land with timber value in todays market. This won't be available long.