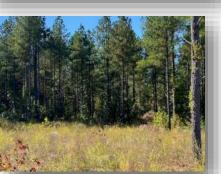

## Real Estate Virginia Bealty Profitable Pine Plantation

#6428-#64925-39.99±Acres-\$132,000.00 Almost 40 Acres of towering pines that have been thinned once. The property is adjacent to 205 acres for sale on the Banister River. Along with a beautiful view. Over 2000 ft of road frontage. Making this a great investment property. I can't leave out the hunting aspect. The deer are here! I mean lots of them. I cannot count how many I jumped up upon inspection. Along with a multitude of deer I also found sign of turkey. You could easily cut the timber on a portion of the property. Plant a couple of food plots, and still put money in your pocket. The possibilities are endless. As hard ad it is to find land with timber value in todays market. This won't be available long.