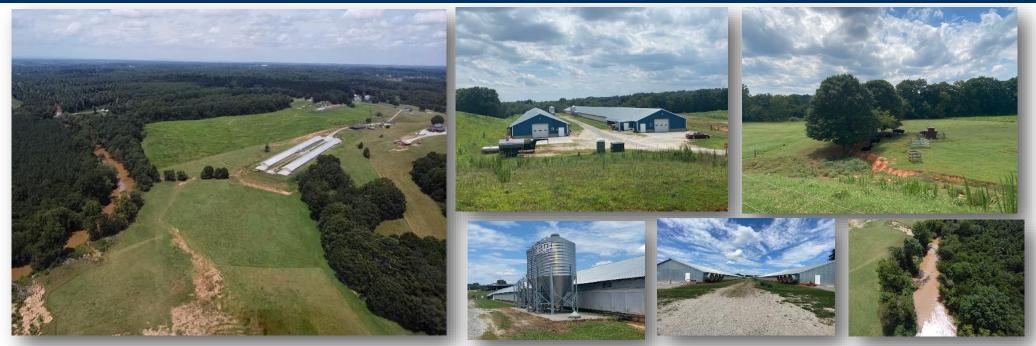

## **Cunited Real Estate** Virginia Realty **Poultry & Cattle Farm**

**VIRGINIA REALTY** 

#6573-#66592-48.87±Acres-\$1,649,000.00 Profitable Poultry and cattle farm that borders the South Yadkin River!!! The farm consists of 48.87 lush green acres with over 2500 ft of river frontage on the South Yadkin River. From the beautiful lay of the land to the efficiency of the layout on this farm it all comes together to create a successful business and great place to call home all in one place. The two poultry houses are 600 X 40 and currently have Purdue as the integrator. There is a mobile home on the property for the farm workers or could be a great rental opportunity. The 1,920 sq ft. home is all one level but is built for future upper level expansion. It also is hooked up to a backup generator that also is hooked up to the poultry houses. There are 2 farm buildings conveniently located near the poultry houses. Don't let this lucrative opportunity pass you by!