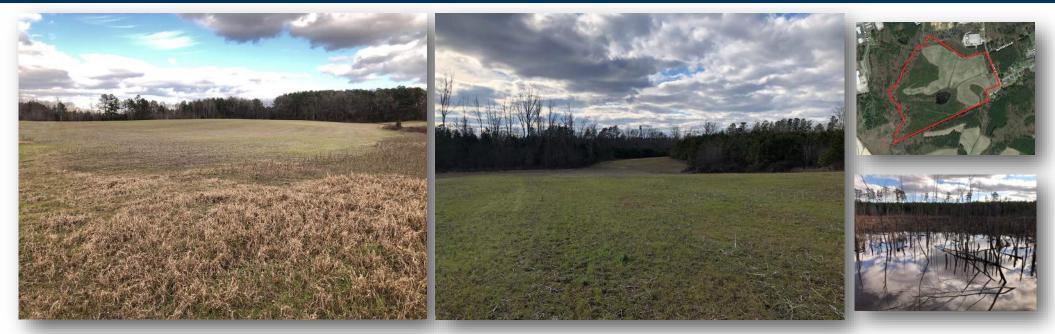

## Real Estate Welcome to Locust Landing! Virginia Realty

VIRGINIA REALTY

#6628-#66918-74±Acres-\$795,000.00 Development opportunities are few and far between especially with this much acreage tucked within the town limits of South Hill. Whether you are thinking high density housing, business opportunity, or individual housing lots, Locust Landing may be your huckleberry. The land offers over 900 feet of road frontage with gently rolling hills currently used for soybean production in the 27 acres of open land with growing timber on the balance of the property. This would be an ideal location for apartments, town homes, or a condominium project offering a secluded location with abundant flora and fauna with the amenities of town only a short distance away from home. Bordered by residential housing on one side and business operations on another, you have lots of options for long-term development. In the short-term, there is a 1.5 acre pond that draws good duck activity if recreational activities are of interest. South Hill is a growing town with a need for more housing.