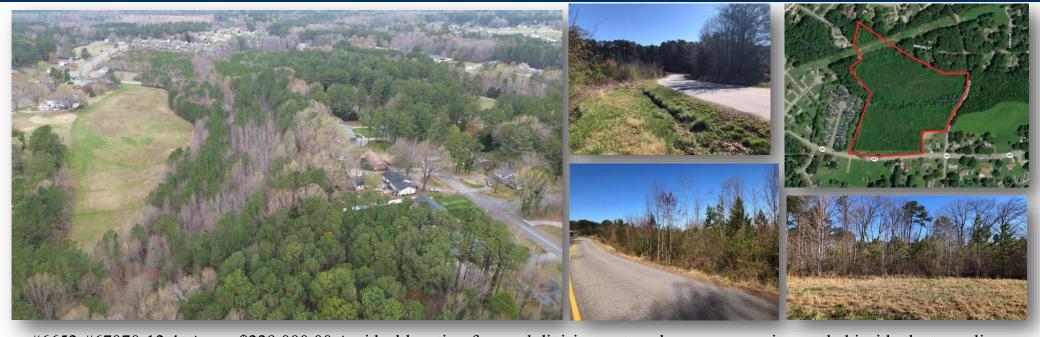

## Country Chaptico Crossing

**Virginia Realty** 

#6652-#67070-12.4±Acres-\$229,000.00 An ideal location for a subdivision or townhome community nestled inside the town limits of South Hill with great access to the amenities of town. Town water and sewer increase the number of homes you could build within the 21.4 acres. Close proximity to VCU Hospital, restaurants, shopping, and entertainment create a great environment to participate in the housing sector growth as demand for homes is high. With frontage on Raleigh Avenue and Chaptico Road, you can map out your ideal development plan. Smith Creek flows through the property giving you an essence of nature in your back yard. Investors and developers, take advantage of today's home demand buoyed by the influx of people brought to the area with the Microsoft projects that are continually growing throughout the region. Be a part of the community expansion with an eye towards your bottom line as this is an excellent opportunity!