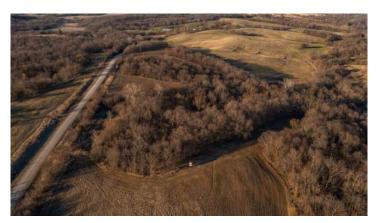

#### **AERIAL MAP**

#### PROPERTY DESCRIPTION

94+/- Acre Southern Iowa Trophy Hunting and Recreational Property. Located in a highly sought after area of Monroe County, Iowa, this heavily timbered hunting and recreational tract offers exceptional opportunities for top-end Iowa Whitetails & Turkeys.

This tract is at the center of a large block of contiguous landowners with established cover, food sources, bedding, and natural travel corridors. With the diverse layout, this property hunts huge with potential to access and hunt numerous wind directions throughout the season and hold multiple groups of mature whitetails.