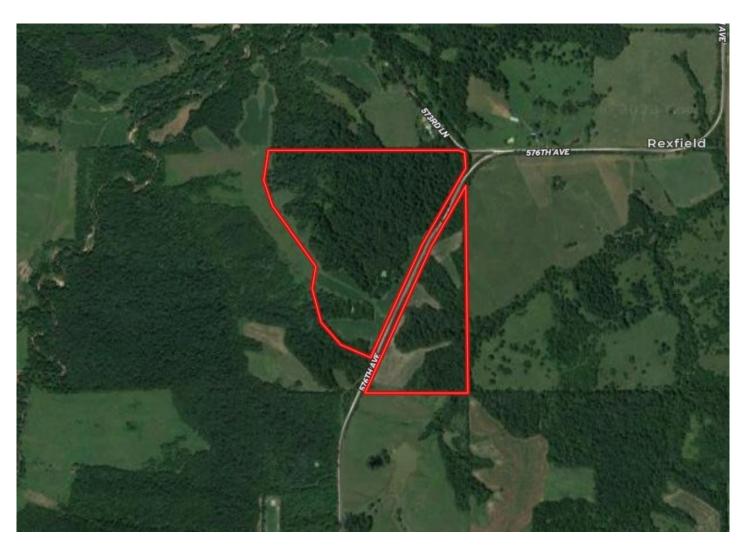

ys.

This tract is at the center of a large block of contiguous landowners with established cover, food sources, bedding, and natural travel corridors. With the diverse layout, this property hunts huge with potential to access and hunt numerous wind directions throughout the season and hold multiple groups of mature whitetails.

The established trail system wraps the perimeter of the property and throughout the Interior with access to multiple stands located on natural pinch points. This gives the opportunity to conservatively hunt the edge saving the core for the perfect day. This is an exceptional opportunity to purchase a Trophy Whitetail Hunting Property in a top-end Southern Iowa neighborhood. \*More acres available-hunting pics from this and adjoining 60 acres.

#### **AERIAL MAP**



## **PROPERTY IMAGES**





















# Hawkeye Farm Mgmt & Real Estate

1010 South Clinton, Albia, IA 52531
Phone: 641-932-7796
Email: hawkeye@uciowa.com
On the web: www.uciowa.com
"Serving Southern Iowa & Northern Missouri"

For more maps, disclosures, and images please visit www.UClowa.com or

to set up a time to see this property contact United Country Land Specialist Steve Hanson.

### Steve Hanson

Realtor ®
Cell (641) 799-2449
Email IowaSCH@Gmail.com
Licensed in Iowa



The above information, although believed to be correct, is not warranted or guaranteed by the owner, listing firm, or listing agent.