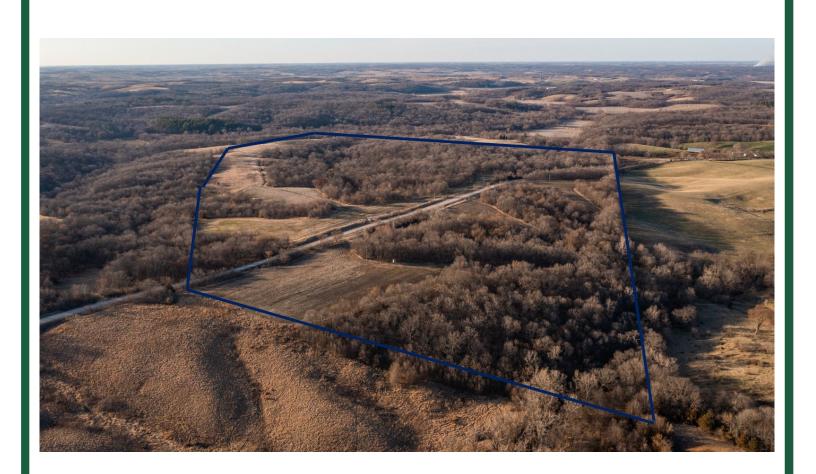

#### PROPERTY DESCRIPTION

94+/- Acre Southern Iowa Trophy Hunting and Recreational Property. Located in a highly sought after area of Monroe County, Iowa, this heavily timbered hunting and recreational tract offers exceptional opportunities for top-end Iowa Whitetails & Turkeys.

This tract is at the center of a large block of contiguous landowners with established cover, food sources, bedding, and natural travel corridors. With the diverse layout, this property hunts huge with potential to access and hunt numerous wind directions throughout the season and hold multiple groups of mature whitetails.

The established trail system wraps the perimeter of the property and throughout the Interior with access to multiple stands located on natural pinch points. This gives the opportunity to conservatively hunt the edge saving the core for the perfect day. This is an exceptional opportunity to purchase a Trophy Whitetail Hunting Property in a top-end Southern Iowa neighborhood. \*More acres available-hunting pics from this and adjoining 60 acres.