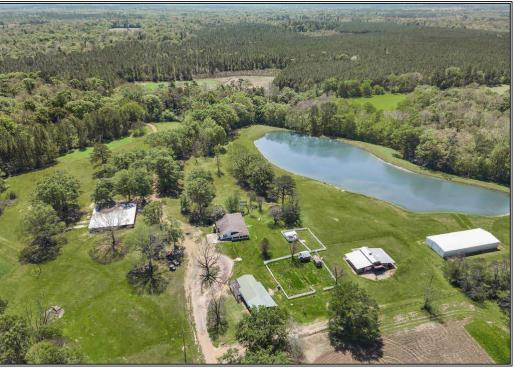

## SOUTHERN STATES REALTY

**REDUCED!** Attention recreational and hunting enthusiasts! Have you been searching for the ultimate hunting property to call your own? Well, look no further than this incredible 1250-acre timberland paradise which straddles the MS/LA line with over 2 miles of frontage on the scenic Tickfaw River. If you know this area, you know properties like this don't come along often. This property is a dream come true for any avid hunter, boasting predominately mature pine and hardwood forests with scattered younger age classes of timber for optimal wildlife habitat. The property has an extensive network of improved roads and trails, so you'll have easy access to explore all corners of the property. Outdoor enthusiasts will be delighted to find all varieties of game on this property, making it perfect for hunting, hiking, horseback riding, and simply escaping. But that's not all, there is also a stocked lake fed by a new well, providing the perfect spot for fishing and relaxation. After a long day out in the field, retreat to

## Browning Lane, Gillsburg, MS

\$4,999,999

1250 Acres MLS #138243 UC #23042-38243