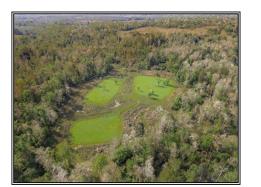

## SOUTHERN STATES REALTY

**REDUCED!** Attention recreational and hunting enthusiasts! Have you been searching for the ultimate hunting property to call your own? Well, look no further than this incredible 1250-acre timberland paradise which straddles the MS/LA line with over 2 miles of frontage on the scenic Tickfaw River. If you know this area, you know properties like this don't come along often. This property is a dream come true for any avid hunter, boasting predominately mature pine and hardwood forests with scattered younger age classes of timber for optimal wildlife habitat. The property has an extensive network of improved roads and trails, so you'll have easy access to explore all corners of the property. Outdoor enthusiasts will be delighted to find all varieties of game on this property, making it perfect for hunting, hiking, horseback riding, and simply escaping. But that's not all, there is also a stocked lake fed by a new well, providing the perfect spot for fishing and relaxation. After a long day out in the field, retreat to