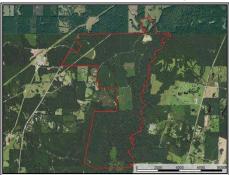

## SOUTHERN STATES REALTY

**REDUCED!** Attention recreational and hunting enthusiasts! Have you been searching for the ultimate hunting property to call your own? Well, look no further than this incredible 1250-acre timberland paradise which straddles the MS/LA line with over 2 miles of frontage on the scenic Tickfaw River. If you know this area, you know properties like this don't come along often. This property is a dream come true for any avid hunter, boasting predominately mature pine and hardwood forests with scattered younger age classes of timber for optimal wildlife habitat. The property has an extensive network of improved roads and trails, so you'll have easy access to explore all corners of the property. Outdoor enthusiasts will be delighted to find all varieties of game on this property, making it perfect for hunting, hiking, horseback riding, and simply escaping. But that's not all, there is also a stocked lake fed by a new well, providing the perfect spot for fishing and relaxation. After a long day out in the field, retreat to

## Browning Lane, Gillsburg, MS

\$4,999,999

1250 Acres MLS #138243 UC #23042-38243