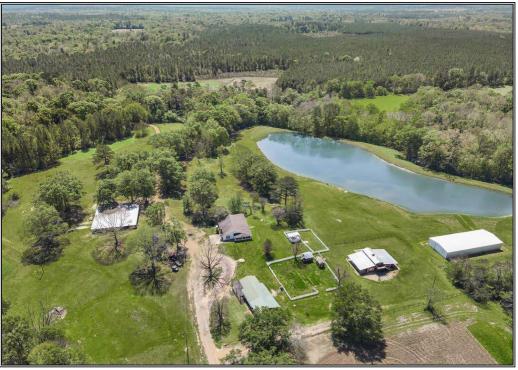

## SOUTHERN STATES REALTY

Attention recreational and hunting enthusiasts! Have you been searching for the ultimate hunting property to call your own? Well, look no further than this incredible 1250-acre timberland paradise which straddles the MS/LA line with over 2 miles of frontage on the scenic Tickfaw River. If you know this area, you know properties like this don't come along often. This property is a dream come true for any avid