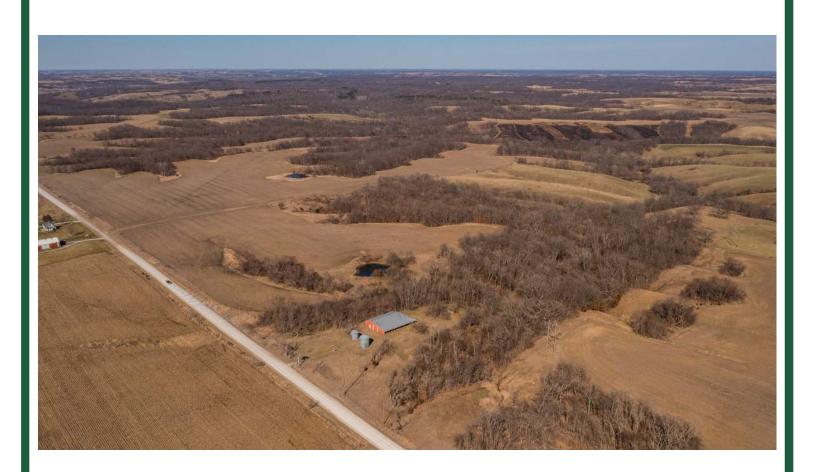

#### PROPERTY DESCRIPTION

Iowa Trophy Whitetail and Turkey Hunting—Productive Cropland—Established Timber & Habitat—All laid out across a beautiful rolling Southern Iowa Landscape. On the eastern edge of Lucas County, Iowa one mile from the Monroe County border, this farm offers the perfect combination of Crop, CRP income and great hunting. This combination property lays in a neighborhood known to produce high quality hunting with large tracts of Managed Land across vast acres ensuring the future trophy potential. This farm has the perfect mix of open cropland, CRP, and thick timber ridges with remarkable terrain features. As part of an effort to provide more bedding cover, 15 acres of White Oak timber has been harvested. 60 acres of 59 CSR2 cropland is rented for \$12,000 for the 2023 season.

Additionally, there are approx. 30 acres custom farmed to allow for large food plots. There are 20.62 acres of new CRP that begins 10/1/23 that pays \$3,356 per year. The location of the 40x60 building with partial concrete at the southwestern end of the property would make a great home building site with rural water and electricity on-site. This farm also includes a strip of land that allows entry from the southeast for entrance/exit route for low impact access to stands. This Lucas County property brings all the best of Southern Iowa into one great farm and offers sustainable income, top end hunting and four season recreational benefits.