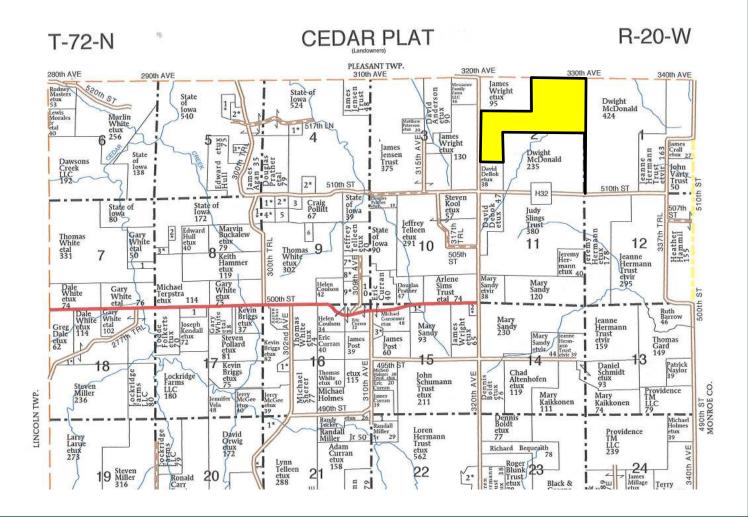

g cover, 15 acres of White Oak timber has been harvested. 60 acres of 59 CSR2 cropland is rented for \$12,000 for the 2023 season.

Additionally, there are approx. 30 acres custom farmed to allow for large food plots. There are 20.62 acres of new CRP that begins 10/1/23 that pays \$3,356 per year. The location of the 40x60 building with partial concrete at the southwestern end of the property would make a great home building site with rural water and electricity on-site. This farm also includes a strip of land that allows entry from the southeast for entrance/exit route for low impact access to stands. This Lucas County property brings all the best of Southern Iowa into one great farm and offers sustainable income, top end hunting and four season recreational benefits.

#### **PLAT MAP**



### **PROPERTY IMAGES**





















# Hawkeye Farm Mgmt & Real Estate

1010 South Clinton, Albia, IA 52531
Phone: 641-932-7796
Email: hawkeye@uciowa.com
On the web: www.uciowa.com
"Serving Southern Iowa & Northern Missouri"

For more maps, disclosures, and images please visit www.UClowa.com or

to set up a time to see this property contact United Country Land Specialist Steve Hanson.

#### Steve Hanson

Realtor ®
Cell (641) 799-2449
Email IowaSCH@Gmail.com
Licensed in Iowa



The above information, although believed to be correct, is not warranted or guaranteed by the owner, listing firm, or listing agent.