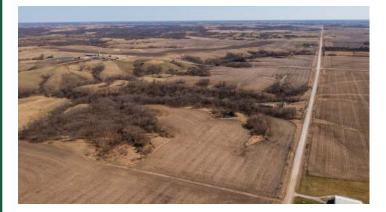

k timber has been harvested. 60 acres of 59 CSR2 cropland is rented for \$12,000 for the 2023 season.

Additionally, there are approx. 30 acres custom farmed to allow for large food plots. There are 20.62 acres of new CRP that begins 10/1/23 that pays \$3,356 per year. The location of the 40x60 building with partial concrete at the southwestern end of the property would make a great home building site with rural water and electricity on-site. This farm also includes a strip of land that allows entry from the southeast for entrance/exit route for low impact access to stands. This Lucas County property brings all the best of Southern Iowa into one great farm and offers sustainable income, top end hunting and four season recreational benefits.

#### **PLAT MAP**



### **PROPERTY IMAGES**





















# Hawkeye Farm Mgmt & Real Estate

1010 South Clinton, Albia, IA 52531
Phone: 641-932-7796
Email: hawkeye@uciowa.com
On the web: www.uciowa.com
"Serving Southern Iowa & Northern Missouri"

For more maps, disclosures, and images please visit www.UClowa.com or

to set up a time to see this property contact United Country Land Specialist Steve Hanson.

#### Steve Hanson

Realtor ®
Cell (641) 799-2449
Email IowaSCH@Gmail.com
Licensed in Iowa



The above information, although believed to be correct, is not warranted or guaranteed by the owner, listing firm, or listing agent.