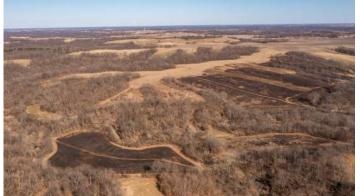

timber has been harvested. 60 acres of 59 CSR2 cropland is rented for \$12,000 for the 2023 season.

Additionally, there are approx. 30 acres custom farmed to allow for large food plots. There are 20.62 acres of new CRP that begins 10/1/23 that pays \$3,356 per year. The location of the 40x60 building with partial concrete at the southwestern end of the property would make a great home building site with rural water and electricity on-site. This farm also includes a strip of land that allows entry from the southeast for entrance/exit route for low impact access to stands. This Lucas County property brings all the best of Southern Iowa into one great farm and offers sustainable income, top end hunting and four season recreational benefits.

#### **PLAT MAP**



### **PROPERTY IMAGES**





















# Hawkeye Farm Mgmt & Real Estate

1010 South Clinton, Albia, IA 52531
Phone: 641-932-7796
Email: hawkeye@uciowa.com
On the web: www.uciowa.com
"Serving Southern Iowa & Northern Missouri"

For more maps, disclosures, and images please visit www.UClowa.com or

to set up a time to see this property contact United Country Land Specialist Steve Hanson.

#### Steve Hanson

Realtor ®
Cell (641) 799-2449
Email IowaSCH@Gmail.com
Licensed in Iowa



The above information, although believed to be correct, is not warranted or guaranteed by the owner, listing firm, or listing agent.