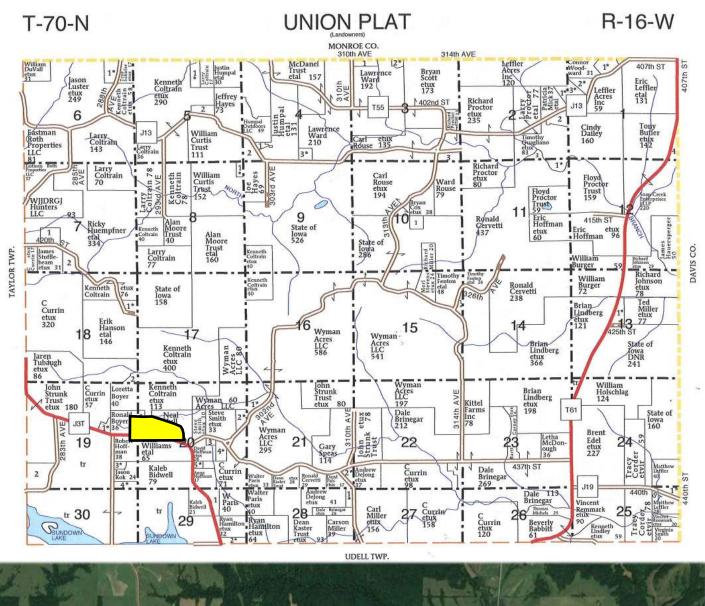

oad J3T, Moravia, IA 52571

**Hawkeye Farm Mgmt & Real Estate**  **Price:** \$499,950

MLS #: 6306725

Acres: 65 +/-

**Price/Acre:** \$7,691



## PROPERTY FEATURES

- Mature Hardwoods & Cedar Trees
- 1/2 Mile Paved Road Frontage
- Easy Access to Utilities

- Hunting & Development Potential
- Near Rathbun Lake & Lake Sundown
- Annual Taxes \$458

## **CONTACT US**



Hawkeye Farm Mgmt &



**C** (641) 932-7796



Hawkeye@UClowa.com



www.UClowa.com



1010 South Clinton, Albia, IA 52531



STEVE HANSON **REALTOR ® - IA** 



(641) 799-2449



IowaSCH@gmail.com



🚉 Licensed in Iowa

Alan Ammons, Broker, Licensed in Iowa & Missouri. The above information, although believed to be accurate, is not warrantied or guaranteed by the owner, listing firm, or listing agent.

## **PROPERTY MAPS**