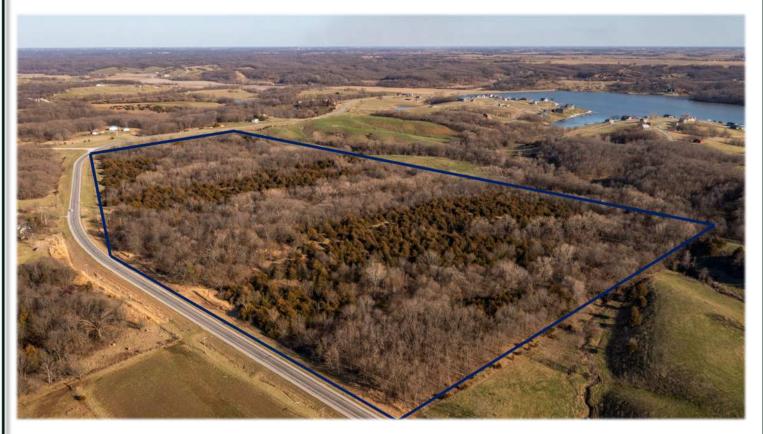

## Recreational Land with Hunting

County Road J3T, Moravia, IA 52571

**Hawkeye Farm Mgmt & Real Estate**  **Price:** \$499,950

MLS #: 6306725

Acres: 65 +/-

**Price/Acre:** \$7,691

## PROPERTY FEATURES

- Mature Hardwoods & Cedar Trees
- 1/2 Mile Paved Road Frontage
- Easy Access to Utilities

- Hunting & Development Potential
- Near Rathbun Lake & Lake Sundown
- Annual Taxes \$458