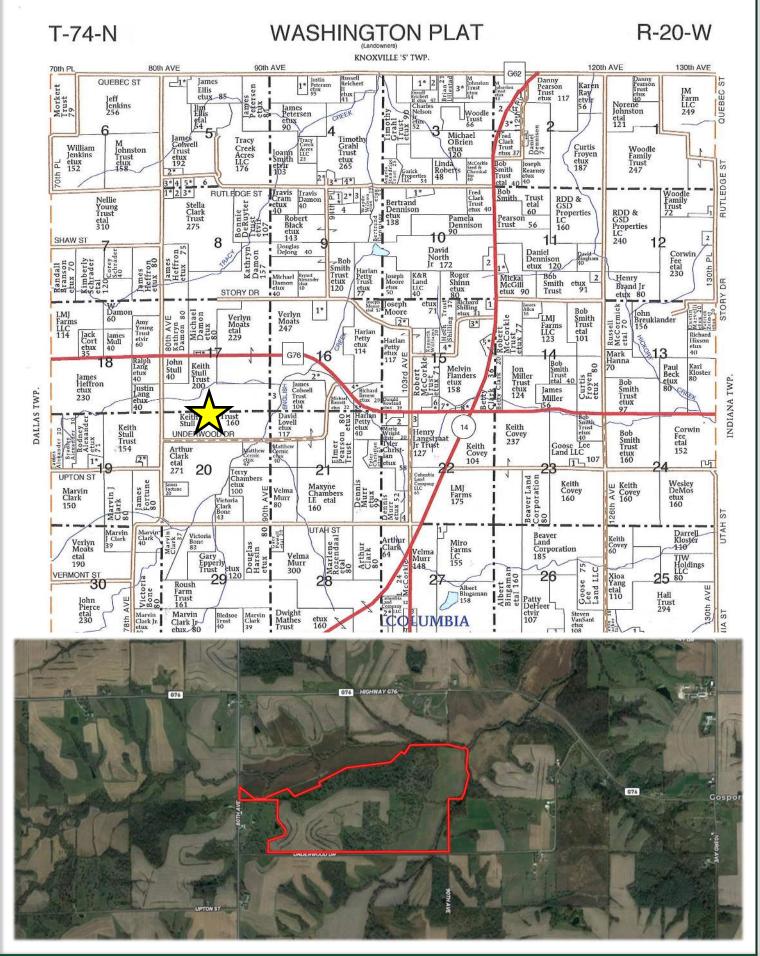

ive, Melcher-Dallas, IA 50062

Hawkeye Farm **Mgmt & Real Estate**  **Price:** \$1,507,000 MLS #: 6306724

Acres: 220 +/-Price/Acre: \$6,850



# **PROPERTY FEATURES**

- Trophy Whitetail Deer, Turkey, Quail & Waterfowl
- 64 Row Crop Acres
- 43.84 CRP Acres Paying \$7,716 Annually Through September 2023
- Located along English Creek South of Melcher-Dallas
- Only 35 Miles South of Des Moines
- Annual Taxes \$4,434

## CONTACT US



Hawkeye Farm Mgmt &

🔇 (641) 932-7796 🔀 Hawkeye@UClowa.com 🗰 www.UClowa.com 1010 South Clinton, Albia, IA 52531



#### **STEVE HANSON REALTOR ® - IA**



Alan Ammons, Broker, Licensed in Iowa & Missouri. The above information, although believed to be accurate, is not warrantied or guaranteed by the owner, listing firm, or listing agent.

### **PROPERTY MAPS**