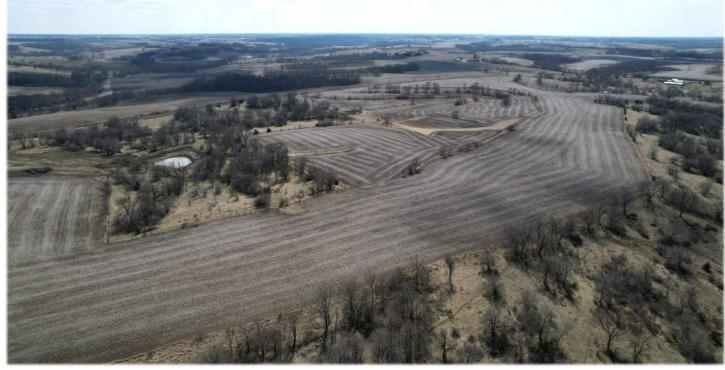

### **Investment Farm with Recreation**

Underwood Drive, Melcher-Dallas, IA 50062

Hawkeye Farm **Mgmt & Real Estate**  **Price:** \$1,507,000 MLS #: 6306724

Acres: 220 +/-Price/Acre: \$6,850

# **PROPERTY FEATURES**

- Trophy Whitetail Deer, Turkey, Quail & Waterfowl
- 64 Row Crop Acres
- 43.84 CRP Acres Paying \$7,716 Annually Through September 2023
- Located along English Creek South of Melcher-Dallas
- Only 35 Miles South of Des Moines
- Annual Taxes \$4,434