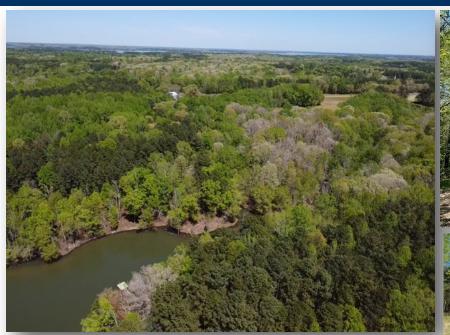

## Country Taylor's Estates On Kerr Lake, NC REALTRE

VIRGINIA REALTY

#6672-#67162-12.41±Acres-\$249,000.00 Kerr Lake's Taylor Estates Tract C. Taylor Estates features a mid-lake location. The land is situated in the Mill Creek area of Kerr Lake right on the VA NC line. The property has a bounty of deer sign along with turkeys strutting in the back of the pasture. Approximately 7 acres of Ag fields provides ample opportunity for building sites, food plots and leased crop revenue. This property checks every box for country living at it's finest! Lake access with 840 feet adjoining US Army Corp of Engineers land. Open fields, and Acreage! A community dock permit is available. Give us a call this one will go fast.