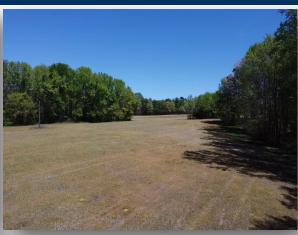

## Country Taylor's Estates On Kerr Lake, NC REALTRE

VIRGINIA REALTY

#6672-#67162-12.41±Acres-\$249,000.00 Kerr Lake's Taylor Estates Tract C. Taylor Estates features a mid-lake location. The land is situated in the Mill Creek area of Kerr Lake right on the VA NC line. The property has a bounty of deer sign along with turkeys strutting in the back of the pasture. Approximately 7 acres of Ag fields provides ample opportunity for building sites, food plots and leased crop revenue. This property checks every box for country living at it's finest! Lake access with 840 feet adjoining US Army Corp of Engineers land. Open fields, and Acreage! A community dock permit is available. Give us a call this one will go fast.