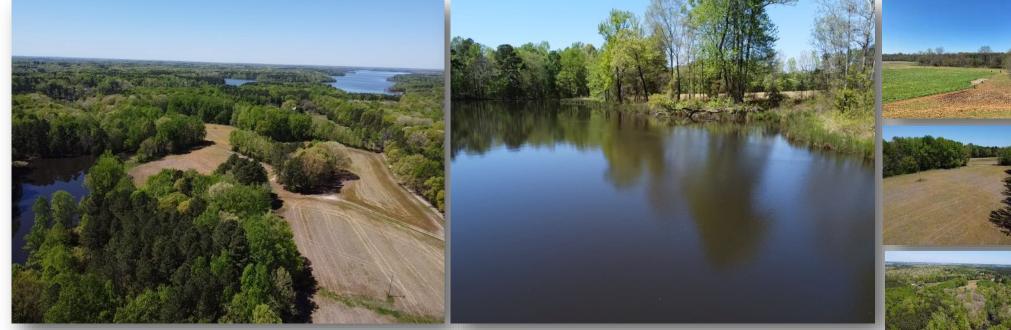

## Real Estate Virginia Realty Virginia Realty

#6675-#67161-17±Acres-\$249,000.00 Kerr Lake's Taylor Estates Tract B. Taylor Estates features a mid- lake location. The land is situated in the Mill Creek area of Kerr Lake right on the VA NC

line. The property has a bounty of deer sign along with bass breaking the water of the 2 1/2 acre pond! Multiple Ag Fields give ample opportunity and options for building sites, food plots or leased crop revenue. Tract B checks every box for country living at it's finest! A 2 1/2 acre pond, Lake access, Open field, and Acreage! A community dock permit is available. Give us a call, this one will go fast.