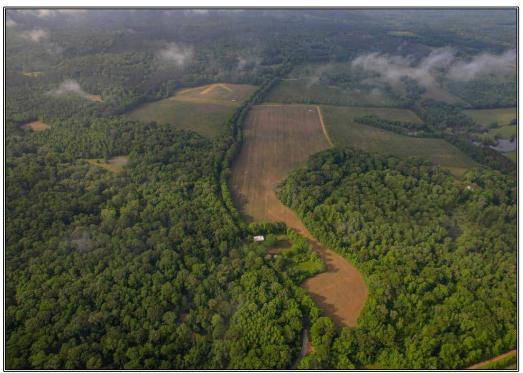

## SOUTHERN STATES REALTY

Hunting land for sale in Claiborne County, Mississippi. This +/-455 acres is located on the eastern side of Claiborne County just off of Highway 18. This tract checks all of the boxes. In fact, it checks the boxes of several tracts. With a private gated entrance, turnkey camp & shop, 3 duck holes, planted crop fields, pine plantations, beautiful hardwoods, and several creeks and sloughs are just a few of the features of this beautiful property. With over 12 strategically placed food plots, this tract actually hunts much larger than its size. The plots feature box stands and feeders with clover already established in most plots. The tract has had very limited hunting pressure for both deer and turkey the last few years creating great age structure. This area of Claiborne County is known for its rich soils and great genetics and this tract is no different. The camp on the property is a small mobile home with front and back porches. The property also features a newly constructed metal building adjoining the perfect campsite with lockable storage and a large, enclosed skinning room all sitting above a large cypress slough. This tract truly is a year-round turnkey paradise. Fishing, playing in the creek, deer and duck hunting in the fall, and hard gobbling turkeys in the spring are just a few of the reasons you'll love this tract. Tracts with this many features at this price rarely come on the market. Call today to set up your private showing.