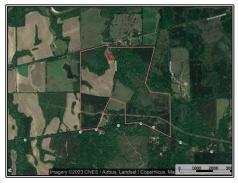

## SOUTHERN STATES REALTY

Hunting land for sale in Claiborne County, Mississippi. This +/-455 acres is located on the eastern side of Claiborne County just off of Highway 18. This tract checks all of the boxes. In fact, it checks the boxes of several tracts. With a private gated entrance, turnkey camp & shop, 3 duck holes, planted crop fields, pine plantations, beautiful hardwoods, and several creeks and sloughs are just a few of the features of this beautiful property. With over 12 strategically placed food plots, this tract actually hunts much larger than its size. The plots feature box stands and feeders with clover already established in most plots. The tract has had very limited hunting pressure for both deer and turkey the last few years creating great age structure. This area of Claiborne County is known for its rich soils and great genetics and this tract is no different. The camp on the property is a small mobile home with front and back porches. The property also features a newly constructed metal building adjoining the perfect campsite with lockable storage and a large, enclosed skinning room all sitting above a large cypress slough. This tract truly is a year-round turnkey paradise. Fishing, playing in the creek, deer and duck hunting in the fall, and hard gobbling turkeys in the spring are just a few of the reasons you'll love this tract. Tracts with this many features at this price rarely come on the market. Call today to set up your private showing.

## 32.00664, -90.73098 GPS

\$1,692,500

455± Acres MLS #138323 UC #23042-38323