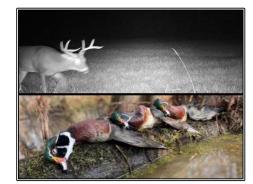

## SOUTHERN STATES REALTY

Hunting land for sale in Claiborne County, Mississippi. This +/-455 acres is located on the eastern side of Claiborne County just off of Highway 18. This tract checks all of the boxes. In fact, it checks the boxes of several tracts. With a private gated entrance, turnkey camp & shop, 3 duck holes, planted crop fields, pine plantations, beautiful hardwoods, and several creeks and sloughs are just a few of the features of this beautiful property. With over 12 strategically placed food plots, this tract actually hunts much larger than its size. The plots feature box stands and feeders with clover already established in most plots. The tract has had very limited hunting pressure for both deer and turkey the last few years creating great age structure. This area of Claiborne County is known for its rich soils and great genetics and this tract is no different. The camp on the property is a small mobile home with front and back porches. The property also features a newly constructed metal building adjoining the perfect campsite with lockable storage and a large, enclosed skinning room all sitting above a large cypress slough. This tract truly is a year-round turnkey paradise. Fishing, playing in the creek, deer and duck hunting in the fall, and hard gobbling turkeys in the spring are just a few of the reasons you'll love this tract. Tracts with this many features at this price rarely come on the market. Call today to set up your private showing.