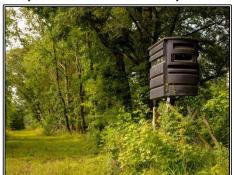

## SOUTHERN STATES REALTY

Hunting land for sale in Claiborne County, Mississippi. This +/-455 acres is located on the eastern side of Claiborne County just off of Highway 18. This tract checks all of the boxes. In fact, it checks the boxes of several tracts. With a private gated entrance, turnkey camp & shop, 3 duck holes, planted crop fields, pine plantations, beautiful hardwoods, and several creeks and sloughs are just a few of the features of this beautiful property. With over 12 strategically placed food plots, this tract actually hunts much larger than its size. The plots feature box stands and feeders with clover already established in most plots. The tract has had very limited hunting pressure for both deer and turkey the last few years creating great age structure. This area of Claiborne County is known for its rich soils and great genetics and this tract is no different. The camp on the property is a small mobile home with front and back porches. The property also features a newly constructed metal building adjoining the perfect campsite with lockable storage and a large, enclosed skinning room all sitting above a large cypress slough. This tract truly is a year-round turnkey paradise. Fishing, playing in the creek, deer and duck hunting in the fall, and hard gobbling turkeys in the spring are just a few of the reasons you'll love this tract. Tracts with this many features at this price rarely come on the market. Call today to set up your private showing.