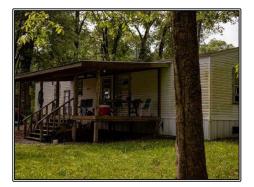

## SOUTHERN STATES REALTY

Hunting land for sale in Claiborne County, Mississippi. This +/-455 acres is located on the eastern side of Claiborne County just off of Highway 18. This tract checks all of the boxes. In fact, it checks the boxes of several tracts. With a private gated entrance, turnkey camp & shop, 3 duck holes, planted crop fields, pine plantations, beautiful hardwoods, and several creeks and sloughs are just a few of the features of this beautiful property. With over 12 strategically placed food plots, this tract actually hunts much larger than its size. The plots feature box stands and feeders with clover already established in most plots. The tract has had very limited hunting pressure for both deer and turkey the last few years creating great age structure. This area of Claiborne County is known for its rich soils and great genetics and this tract is no different. The camp on the property is a small mobile home with front and back porches. The property also features a newly constructed metal building adjoining the perfect campsite with lockable storage and a large, enclosed skinning room all sitting above a large cypress slough. This tract truly is a year-round turnkey paradise. Fishing, playing in the creek, deer and duck hunting in the fall, and hard gobbling turkeys in the spring are just a few of the reasons you'll love this tract. Tracts with this many features at this price rarely come on the market. Call today to set up your private showing.