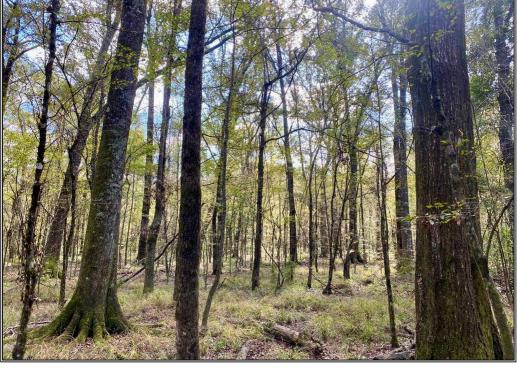

## SOUTHERN STATES REALTY

Looking for that perfect getaway? Then look no further! This secluded 109 acres is exactly what you need! This property is located in East Feliciana Parish, LA just east of Hwy 67 and only 4 miles South of the state line and is surrounded by large acreage landowners making this low pressured and low trafficked area very peaceful and quiet. The land consists of 109 acres, 2 food plots, 60 acres of mature pine plantation, and the balance is all mature bottomland hardwoods. Clear Creek crosses the property in two places and it is a year-round flowing creek. There are two bridges built on the property providing access across the creek to the North and the South. The hunting in this area is very good due to the low pressure and seclusion of this property, and the food plots are both set up with box stands and feeders in place. The property has frontage on L Williams Rd and Hwy 961 which gives options of buying the tract in multiple different acreage splits. This is truly a piece of recreational paradise. Don't miss out, schedule your showing today!