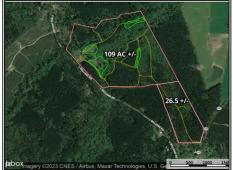

## SOUTHERN STATES REALTY

Looking for that perfect getaway? Then look no further! This secluded 109 acres is exactly what you need! This property is located in East Feliciana Parish, LA just east of Hwy 67 and only 4 miles South of the state line and is surrounded by large acreage landowners making this low pressured and low trafficked area very peaceful and quiet. The land consists of 109 acres, 2 food plots, 60 acres of mature pine plantation, and the balance is all mature bottomland hardwoods. Clear Creek crosses the property in two places and it is a year-round flowing creek. There are two bridges built on the property providing access across the creek to the North and the South. The hunting in this area is very good due to the low pressure and seclusion of this property, and the food plots are both set up with box stands and feeders in place. The property has frontage on L Williams Rd and Hwy 961 which gives options of buying the tract in multiple different acreage splits. This is truly a piece of recreational paradise. Don't miss out, schedule your showing today!

9431 L Williams Road, Clinton, LA

\$817,500

109± Acres MLS #138231 UC #23042-38231