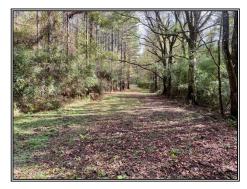

## SOUTHERN STATES REALTY

Looking for that perfect getaway? Then look no further! This secluded 109 acres is exactly what you need! This property is located in East Feliciana Parish, LA just east of Hwy 67 and only 4 miles South of the state line and is surrounded by large acreage landowners making this low pressured and low trafficked area very peaceful and quiet. The land consists of 109 acres, 2 food plots, 60 acres of mature pine plantation, and the balance is all mature bottomland hardwoods. Clear Creek crosses the property in two places and it is a year-round flowing creek. There are two bridges built on the property providing access across the creek to the North and the South. The hunting in this area is very good due to the low pressure and seclusion of this property, and the food plots are both set up with box stands and feeders in place. The property has frontage on L Williams Rd and Hwy 961 which gives options of buying the tract in multiple different acreage splits. This is truly a piece of recreational paradise. Don't miss out, schedule your showing today!