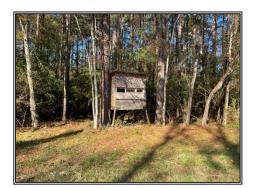

## SOUTHERN STATES REALTY

Looking for that perfect getaway? Then look no further! This secluded 109 acres is exactly what you need! This property is located in East Feliciana Parish, LA just east of Hwy 67 and only 4 miles South of the state line and is surrounded by large acreage landowners making this low pressured and low trafficked area very peaceful and quiet. The land consists of 109 acres, 2 food plots, 60 acres of mature pine plantation, and the balance is all mature bottomland hardwoods. Clear Creek crosses the property in two places and it is a year-round flowing creek. There are two bridges built on the property providing access across the creek to the North and the South. The hunting in this area is very good due to the low pressure and seclusion of this property, and the food plots are both set up with box stands and feeders in place. The property has frontage on L Williams Rd and Hwy 961 which gives options of buying the tract in multiple different acreage splits. This is truly a piece of recreational paradise. Don't miss out, schedule your showing today!