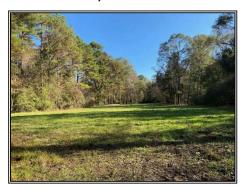

## SOUTHERN STATES REALTY

Looking for that perfect getaway? Then look no further! This secluded 109 acres is exactly what you need! This property is located in East Feliciana Parish, LA just east of Hwy 67 and only 4 miles South of the state line and is surrounded by large acreage landowners making this low pressured and low trafficked area very peaceful and quiet. The land consists of 109 acres, 2 food plots, 60 acres of mature pine plantation, and the balance is all mature bottomland hardwoods. Clear Creek crosses the property in two places and it is a year-round flowing creek. There are two bridges built on the property providing access across the creek to the North and the South. The hunting in this area is very good due to the low pressure and seclusion of this property, and the food plots are both set up with box stands and feeders in place. The property has frontage on L Williams Rd and Hwy 961 which gives options of buying the tract in multiple different acreage splits. This is truly a piece of recreational paradise. Don't miss out, schedule your showing today!