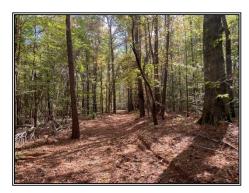

## SOUTHERN STATES REALTY

Looking for that perfect getaway? Then look no further! This secluded 109 acres is exactly what you need! This property is located in East Feliciana Parish, LA just east of Hwy 67 and only 4 miles South of the state line and is surrounded by large acreage landowners making this low pressured and low trafficked area very peaceful and quiet. The land consists of 109 acres, 2 food plots, 60 acres of mature pine plantation, and the balance is all mature bottomland hardwoods. Clear Creek crosses the property in two places and it is a year-round flowing creek. There are two bridges built on the property providing access across the creek to the North and the South. The hunting in this area is very good due to the low pressure and seclusion of this property, and the food plots are both set up with box stands and feeders in place. The property has frontage on L Williams Rd and Hwy 961 which gives options of buying the tract in multiple different acreage splits. This is truly a piece of recreational paradise. Don't miss out, schedule your showing today!