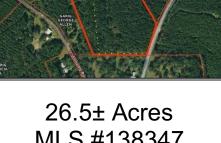

## **SOUTHERN** STATES REALTY

Smaller acreage properties are hard to come by these days and that is exactly what we have here! This 26.5 acres +/- with Hwy 961 frontage in Clinton, LA is the perfect location for a potential house or camp seat. With mature pine and hardwood timber this property also offers great timber value and hunting opportunities. There is over

## 9431A L Williams Rd., Clinton, LA

380 feet of frontage on the highway and power is located at the southeast end of the property as well. There is more acreage available for purchase if desired. 30.9282820, -90.8941261 GPS **KEY FEATURES** 

- Land for Sale Clinton, LA
- Secluded Acreage SE LA
- Great Hunting
- Food Plots in Place
- Manicured Trails
- Mature Pine Timber
- Virgin Hardwood Timber

\$439,502

MLS #138347 UC #23042-38347