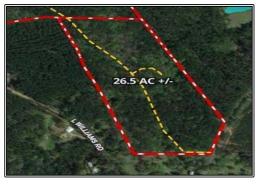

## **SOUTHERN** STATES REALTY

Smaller acreage properties are hard to come by these days and that is exactly what we have here! This 26.5 acres +/- with Hwy 961 frontage in Clinton, LA is the perfect location for a potential house or camp seat. With mature pine and hardwood timber this property also offers great timber value and hunting opportunities. There is over

## 9431A L Williams Rd., Clinton, LA

380 feet of frontage on the highway and power is located at the southeast end of the property as well. There is more acreage available for purchase if desired. 30.9282820, -90.8941261 GPS **KEY FEATURES** 