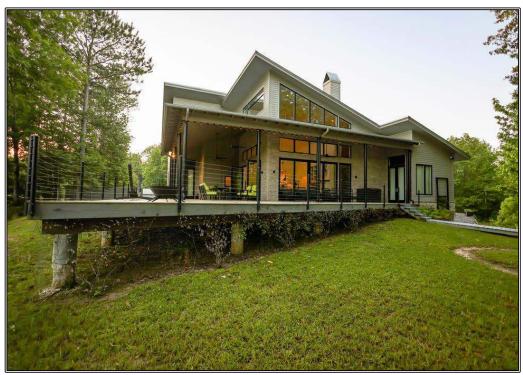

## SOUTHERN STATES REALTY

Hunting land for sale in Wilkinson County, Mississippi. The Muir Ranch is 400+/- acres of beautiful Wilkinson County gentle rolling hills and bottom ground with a diverse mix of pine and hardwood timber. In the fall you can expect to see 10-15 deer per hunt in the large green food plots. During the spring you will be able to hear gobbling turkeys off of the back patio. When summertime comes around you and your family will have over 2 miles of historic Thompson Creek frontage to recreate in, in which the elegant and modern home sits above on the banks of the bluff. With 4 beds & 4 baths, soapstone countertops, peacock pavers flooring, an outside shower area, and top of the line appliances, the 3124+/- sqft home would fit into some of the nicest residential neighborhoods in Baton Rouge. The back patio is accessed through accordion doors connecting to the living area of the home. There is a 36' x 48' building to house all of your toys and equipment for maintenance with a portion of it being heated & cooled. The property also has 0.8 miles of southern border touching the Louisiana state line. The property conveniently sits 20 minutes outside of downtown St. Francisville, LA, 45 minutes from Baton Rouge, LA, and only 40 minutes from downtown Natchez, MS. Properties in locations as convenient as this rarely come on the market. Don't miss out on this once in a lifetime tract. Call today to set up your private showing.