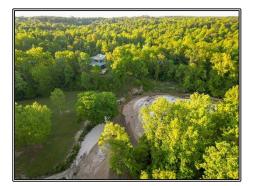

## SOUTHERN STATES REALTY

Hunting land for sale in Wilkinson County, Mississippi. The Muir Ranch is 400+/- acres of beautiful Wilkinson County gentle rolling hills and bottom ground with a diverse mix of pine and hardwood timber. In the fall you can expect to see 10-15 deer per hunt in the large green food plots. During the spring you will be able to hear gobbling turkeys off of the back patio. When summertime comes around you and your family will have over 2 miles of historic Thompson Creek frontage to recreate in, in which the elegant and modern home sits above on the banks of the bluff. With 4 beds & 4 baths, soapstone countertops, peacock pavers flooring, an outside shower area, and top of the line appliances, the 3124+/- sqft home would fit into some of the nicest residential neighborhoods in Baton Rouge. The back patio is accessed through accordion doors connecting to the living area of the home. There is a 36' x 48' building to house all of your toys and equipment for maintenance with a portion of it being heated & cooled. The property also has 0.8 miles of southern border touching the Louisiana state line. The property conveniently sits 20 minutes outside of downtown St. Francisville, LA, 45 minutes from Baton Rouge, LA, and only 40 minutes from downtown Natchez, MS. Properties in locations as convenient as this rarely come on the market. Don't miss out on this once in a lifetime tract. Call today to set up your private showing.