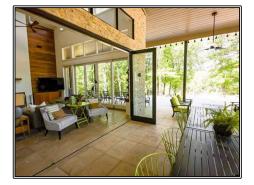

## SOUTHERN STATES REALTY

Hunting land for sale in Wilkinson County, Mississippi. The Muir Ranch is 400+/- acres of beautiful Wilkinson County gentle rolling hills and bottom ground with a diverse mix of pine and hardwood timber. In the fall you can expect to see 10-15 deer per hunt in the large green food plots. During the spring you will be able to hear gobbling turkeys off of the back patio. When summertime comes around you and your family will have over 2 miles of historic Thompson Creek frontage to recreate in, in which the elegant and modern home sits above on the banks of the bluff. With 4 beds & 4 baths, soapstone countertops, peacock pavers flooring, an outside shower area, and top of the line appliances, the 3124+/- sqft home would fit into some of the nicest residential neighborhoods in Baton Rouge. The back patio is accessed through accordion doors connecting to the living area of the home. There is a 36' x 48' building to house all of your toys and equipment for maintenance with a portion of it being heated & cooled. The property also has 0.8 miles of southern border touching the Louisiana state line. The property conveniently sits 20 minutes outside of downtown St. Francisville, LA, 45 minutes from Baton Rouge, LA, and only 40 minutes from downtown Natchez, MS. Properties in locations as convenient as this rarely come on the market. Don't miss out on this once in a lifetime tract. Call today to set up your private showing.