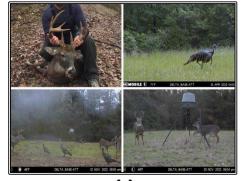

## SOUTHERN STATES REALTY

Hunting land for sale in Wilkinson County, Mississippi. The Muir Ranch is 400+/- acres of beautiful Wilkinson County gentle rolling hills and bottom ground with a diverse mix of pine and hardwood timber. In the fall you can expect to see 10-15 deer per hunt in the large green food plots. During the spring you will be able to hear gobbling turkeys off of the back patio. When summertime comes around you and your family will have over 2 miles of historic Thompson Creek frontage to recreate in, in which the elegant and modern home sits above on the banks of the bluff. With 4 beds & 4 baths, soapstone countertops, peacock pavers flooring, an outside shower area, and top of the line appliances, the 3124+/- sqft home would fit into some of the nicest residential neighborhoods in Baton Rouge. The back patio is accessed through accordion doors connecting to the living area of the home. There is a 36' x 48' building to house all of your toys and equipment for maintenance with a portion of it being heated & cooled. The property also has 0.8 miles of southern border touching the Louisiana state line. The property conveniently sits 20 minutes outside of downtown St. Francisville, LA, 45 minutes from Baton Rouge, LA, and only 40 minutes from downtown Natchez, MS. Properties in locations as convenient as this rarely come on the market. Don't miss out on this once in a lifetime tract. Call today to set up your private showing.