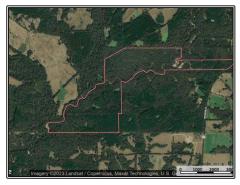

## SOUTHERN STATES REALTY

Hunting land for sale in Wilkinson County, Mississippi. The Muir Ranch is 400+/- acres of beautiful Wilkinson County gentle rolling hills and bottom ground with a diverse mix of pine and hardwood timber. In the fall you can expect to see 10-15 deer per hunt in the large green food plots. During the spring you will be able to hear gobbling turkeys off of the back patio. When summertime comes around you and your family will have over 2 miles of historic Thompson Creek frontage to recreate in, in which the elegant and modern home sits above on the banks of the bluff. With 4 beds & 4 baths, soapstone countertops, peacock pavers flooring, an outside shower area, and top of the line appliances, the 3124+/- sqft home would fit into some of the nicest residential neighborhoods in Baton Rouge. The back patio is accessed through accordion doors connecting to the living area of the home. There is a 36' x 48' building to house all of your toys and equipment for maintenance with a portion of it being heated & cooled. The property also has 0.8 miles of southern border touching the Louisiana state line. The property conveniently sits 20 minutes outside of downtown St. Francisville, LA, 45 minutes from Baton Rouge, LA, and only 40 minutes from downtown Natchez, MS. Properties in locations as convenient as this rarely come on the market. Don't miss out on this once in a lifetime tract. Call today to set up your private showing.

6152 Jackson-Louisiana Road, Woodville, MS

31.009647, -91.238160 GPS

\$2,800,000

400 Acres MLS #138289 UC #23042-38289