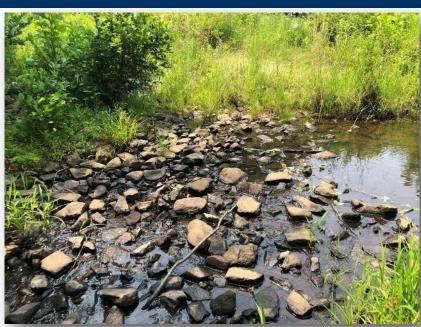

## Cunitry Welcome To Rose Hill Farm Real Estate Virginia Bealty

**VIRGINIA REALTY** 

#6695-#67272-223.3±Acres-\$549,000.00 The quintessential conservationist's retreat is nestled just east of Chase City tucked well back off the road on Highway 47. The farm offers an alluring mix of investment potential, recreational nirvana, and an off the beaten path getaway whether for weekend retreats or permanent living. With 223 acres of land comprised of over 5 acres of water between the various ponds and the headwaters of Allen Creek, 105 acres of Shortleaf 2017 pines, 26 acres of thinned 2001 Loblolly pines, 30 acres of cropland, a litany of riparian buffers, and basecamp setup with electric service. You can literally bring your dreams and develop the property as you see fit. Whether it be short-term income from the mature pines and crop lease or long-term investing in your peace of mind, retirement account, or future generations family retreat, Rose Hill Farm may be your place to land. Wildlife abound throughout the property as you have natural browse, planted crops, bedding cover, water, and mast production to check off the list of needs for excellent deer, turkey, bear, and small game hunting. The ponds could be excellent waterfowl habitat. Plan your trip to see Rose Hill Farm!