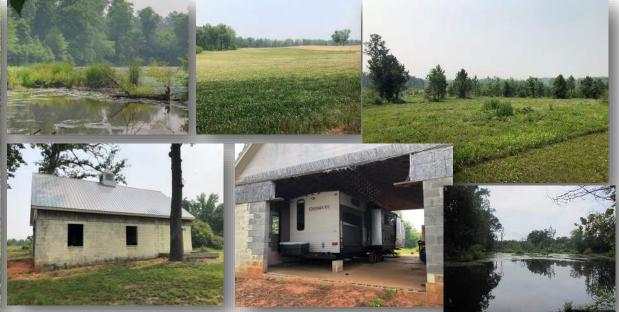

## Cunitry Welcome To Rose Hill Farm Real Estate Virginia Bealty

**VIRGINIA REALTY** 

#6695-#67272-223.3±Acres-\$549,000.00 The quintessential conservationist's retreat is nestled just east of Chase City tucked well back off the road on Highway 47. The farm offers an alluring mix of investment potential, recreational nirvana, and an off the beaten path getaway whether for weekend retreats or permanent living. With 223 acres of land comprised of over 5 acres of water between the various ponds and the headwaters of Allen Creek, 105 acres of Shortleaf 2017 pines, 26 acres of thinned 2001 Loblolly pines, 30 acres of cropland, a litany of riparian buffers, and basecamp setup with electric service. You can literally bring your dreams and develop the property as you see fit. Whether it be short-term income from the mature pines and crop lease or long-term investing in your peace of mind, retirement account, or future generations family retreat, Rose Hill Farm may be your place to land. Wildlife abound throughout the property as you have natural browse, planted crops, bedding cover, water, and mast production to check off the list of needs for excellent deer, turkey, bear, and small game hunting. The ponds could be excellent waterfowl habitat. Plan your trip to see Rose Hill Farm!