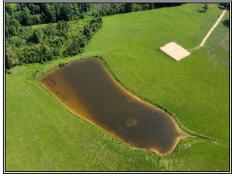

## 1033 Summit Drive SW, Bogue Chitto, MS

REDUCED!!! If you're looking for the perfect house site with a pond that's surrounded by pasture then this is the place! This 34.9 acres is beautiful and in a great location, and with 1,275 feet of road frontage on Montgomery Rd SW and over 400 ft of frontage on Summit Dr SW this place is perfect to build your dream home, or multiple homes. The sellers even built a driveway and house pad in a great spot overlooking the 1.7 acre stocked pond. There is over 20 acres of well managed pasture ground and the balance acreage is in naturally regenerated timber and the pond. With all the usable pasture ground, this property offers many options of building your dream home, multiple homes, farming or just enjoying the aesthetic beauty it offers. Call to schedule your appointment today!