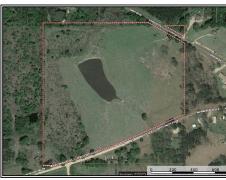

## 1033 Summit Drive SW, Bogue Chitto, MS

REDUCED!!! If you're looking for the perfect house site with a pond that's surrounded by pasture then this is the place! This 34.9 acres is beautiful and in a great location, and with 1,275 feet of road frontage on Montgomery Rd SW and over 400 ft of frontage on Summit Dr SW this place is perfect to build your dream home, or multiple homes. The sellers even built a driveway and house pad in a great spot overlooking the 1.7 acre stocked pond. There is over 20 acres of well managed pasture ground and the balance acreage is in naturally regenerated timber and the pond. With all the usable pasture ground, this property offers many options of building your dream home, multiple homes, farming or just enjoying the aesthetic beauty it offers. Call to schedule your appointment today!

## 31.385581, -90.544658 GPS

\$208,500

34.9± Acres MLS #138449 UC #23042-38449