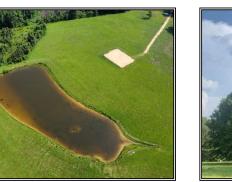

## 1033 Summit Drive SW, Bogue Chitto, MS

REDUCED!!! If you're looking for the perfect house site with a pond that's surrounded by pasture then this is the place! This 34.9 acres is beautiful and in a great location, and with 1,275 feet of road frontage on Montgomery Rd SW and over 400 ft of frontage on Summit Dr SW this place is perfect to build your dream home, or multiple homes. The sellers even built a driveway and house pad in a great spot overlooking the 1.7 acre stocked pond. There is over 20 acres of well managed pasture ground and the balance acreage is in naturally regenerated timber and the pond. With all the usable pasture ground, this property offers many options of building your dream home, multiple homes, farming or just enjoying the aesthetic beauty it offers. Call to schedule your appointment today!