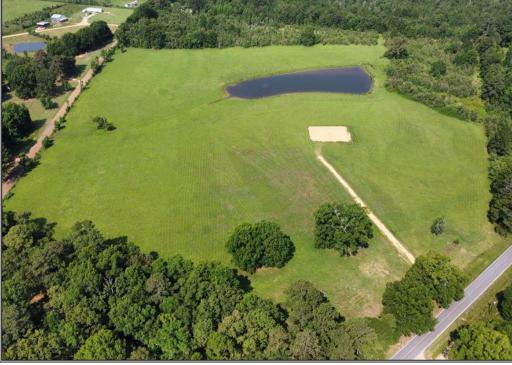

## 1033 Summit Drive SW, Bogue Chitto, MS

REDUCED!!! If you're looking for the perfect house site with a pond that's surrounded by pasture then this is the place! This 34.9 acres is beautiful and in a great location, and with 1,275 feet of road frontage on Montgomery Rd SW and over 400 ft of frontage on Summit Dr SW this place is perfect to build your dream home, or multiple homes. The sellers even built a driveway and house pad in a great spot overlooking the 1.7 acre stocked pond. There is over 20 acres of well managed pasture ground and the balance acreage is in naturally regenerated timber and the pond. With all the usable pasture ground, this property offers many options of building your dream home, multiple homes, farming or just enjoying the aesthetic beauty it offers. Call to schedule your appointment today!