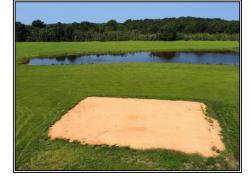

## 1033 Summit Drive SW, Bogue Chitto, MS

REDUCED!!! If you're looking for the perfect house site with a pond that's surrounded by pasture then this is the place! This 34.9 acres is beautiful and in a great location, and with 1,275 feet of road frontage on Montgomery Rd SW and over 400 ft of frontage on Summit Dr SW this place is perfect to build your dream home, or multiple homes. The sellers even built a driveway and house pad in a great spot overlooking the 1.7 acre stocked pond. There is over 20 acres of well managed pasture ground and the balance acreage is in naturally regenerated timber and the pond. With all the usable pasture ground, this property offers many options of building your dream home, multiple homes, farming or just enjoying the aesthetic beauty it offers. Call to schedule your appointment today!