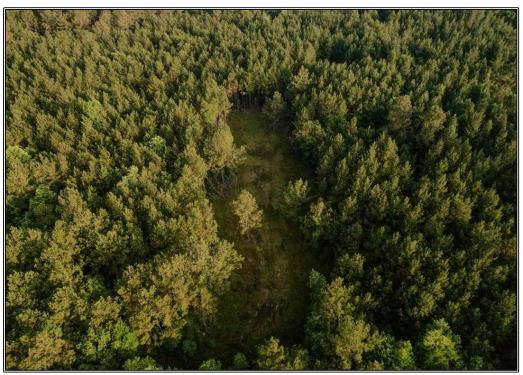

## SOUTHERN STATES REALTY

Hunting land for sale in Pearl River County, Mississippi. Rarely do tracts in this area come available that are turnkey waiting for you. This 156 acres features a great internal road system allowing you to ride your four wheeler or side by side to access the property. Featuring mature pine timber and small pine timber with the remainder being hardwood bottomland, this tract features great diversity. Just across the road on the east side of the tract there is a beautiful campsite with utilities that is out of the flood zone waiting for you to bring or build your camp for your family to enjoy. While traveling the roads of the property, you'll come to find five established food plots with two of them being huge for the area enabling you to provide plenty of food for your wildlife to hold them year-round. Located less than two miles from the Pearl River, you can be confident in knowing that this tract is home to an exorbitant amount of wildlife. Between deer. hogs, small game, and turkey you'll never run out of hunting opportunity. Of course, being so close to the river provides year-round opportunity for you and your family to take river cruises or fish when hunting is out of season. Located close to both Bogalusa, LA and Poplarville, MS, you are just minutes away from restaurants if you decide to briefly get away from the camp life. Don't wait on this beautiful 156 acres in Pearl River County. Call us today to set up your private showing.