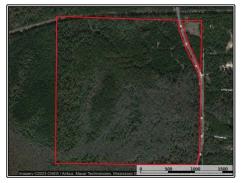

## SOUTHERN STATES REALTY

Hunting land for sale in Pearl River County, Mississippi. Rarely do tracts in this area come available that are turnkey waiting for you. This 156 acres features a great internal road system allowing you to ride your four wheeler or side by side to access the property. Featuring mature pine timber and small pine timber with the remainder being hardwood bottomland, this tract features great diversity. Just across the road on the east side of the tract there is a beautiful campsite with utilities that is out of the flood zone waiting for you to bring or build your camp for your family to enjoy. While traveling the roads of the property, you'll come to find five established food plots with two of them being huge for the area enabling you to provide plenty of food for your wildlife to hold them year-round. Located less than two miles from the Pearl River, you can be confident in knowing that this tract is home to an exorbitant amount of wildlife. Between deer. hogs, small game, and turkey you'll never run out of hunting opportunity. Of course, being so close to the river provides year-round opportunity for you and your family to take river cruises or fish when hunting is out of season. Located close to both Bogalusa, LA and Poplarville, MS, you are just minutes away from restaurants if you decide to briefly get away from the camp life. Don't wait on this beautiful 156 acres in Pearl River County. Call us today to set up your private showing.

7901 MS-43, Poplarville, MS

30.843704, -89.747962 GPS

\$399,000

156± Acres MLS #138406 UC #23042-13840