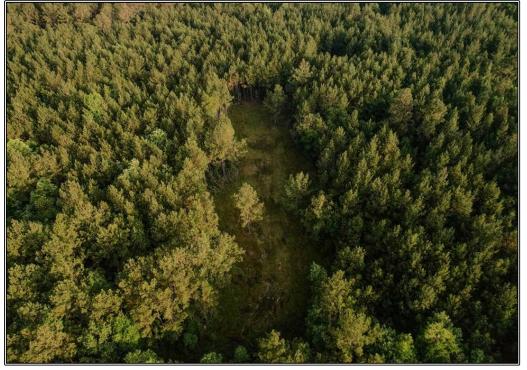

## SOUTHERN STATES REALTY

7901 MS-43, Poplarville, MS

Hunting land for sale in Pearl River County, Mississippi. Rarely do tracts in this area come available that are turnkey waiting for you. This 156 acres features a great internal road system allowing you to ride your four wheeler or side by side to access the property. Featuring mature pine timber and small pine timber with the remainder being hardwood bottomland, this tract features great diversity. Just across the road on the east side of the tract there is a beautiful campsite with utilities that is out of the flood zone waiting for you to bring or build your camp for your family to enjoy. While traveling the roads of the property, you'll come to find five established food plots with two of them being huge for the area enabling you to provide plenty of food for your wildlife to hold them year-round. Located less than two miles from the Pearl River, you can be confident in knowing that this tract is home to an exorbitant amount of wildlife. Between deer. hogs, small game, and turkey you'll never run out of hunting opportunity. Of course, being so close to the river provides year-round opportunity for you and your family to take river cruises or fish when hunting is out of season. Located close to both Bogalusa, LA and Poplarville, MS, you are just minutes away from restaurants if you decide to briefly get away from the camp life. Don't wait on this beautiful 156 acres in Pearl River County. Call us today to set up your private showing.