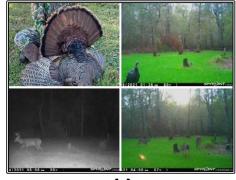

## SOUTHERN STATES REALTY

7901 MS-43, Poplarville, MS

Hunting land for sale in Pearl River County, Mississippi. Rarely do tracts in this area come available that are turnkey waiting for you. This 156 acres features a great internal road system allowing you to ride your four wheeler or side by side to access the property. Featuring mature pine timber and small pine timber with the remainder being hardwood bottomland, this tract features great diversity. Just across the road on the east side of the tract there is a beautiful campsite with utilities that is out of the flood zone waiting for you to bring or build your camp for your family to enjoy. While traveling the roads of the property, you'll come to find five established food plots with two of them being huge for the area enabling you to provide plenty of food for your wildlife to hold them year-round. Located less than two miles from the Pearl River, you can be confident in knowing that this tract is home to an exorbitant amount of wildlife. Between deer. hogs, small game, and turkey you'll never run out of hunting opportunity. Of course, being so close to the river provides year-round opportunity for you and your family to take river cruises or fish when hunting is out of season. Located close to both Bogalusa, LA and Poplarville, MS, you are just minutes away from restaurants if you decide to briefly get away from the camp life. Don't wait on this beautiful 156 acres in Pearl River County. Call us today to set up your private showing.