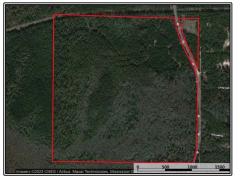

## SOUTHERN STATES REALTY

7901 MS-43, Poplarville, MS

Hunting land for sale in Pearl River County, Mississippi. Rarely do tracts in this area come available that are turnkey waiting for you. This 156 acres features a great internal road system allowing you to ride your four wheeler or side by side to access the property. Featuring mature pine timber and small pine timber with the remainder being hardwood bottomland, this tract features great diversity. Just across the road on the east side of the tract there is a beautiful campsite with utilities that is out of the flood zone waiting for you to bring or build your camp for your family to enjoy. While traveling the roads of the property, you'll come to find five established food plots with two of them being huge for the area enabling you to provide plenty of food for your wildlife to hold them year-round. Located less than two miles from the Pearl River, you can be confident in knowing that this tract is home to an exorbitant amount of wildlife. Between deer. hogs, small game, and turkey you'll never run out of hunting opportunity. Of course, being so close to the river provides year-round opportunity for you and your family to take river cruises or fish when hunting is out of season. Located close to both Bogalusa, LA and Poplarville, MS, you are just minutes away from restaurants if you decide to briefly get away from the camp life. Don't wait on this beautiful 156 acres in Pearl River County. Call us today to set up your private showing.

30.843704, -89.747962 GPS

\$425,000

156± Acres MLS #138406 UC #23042-13840

**#HUNTINGLANDMAN**