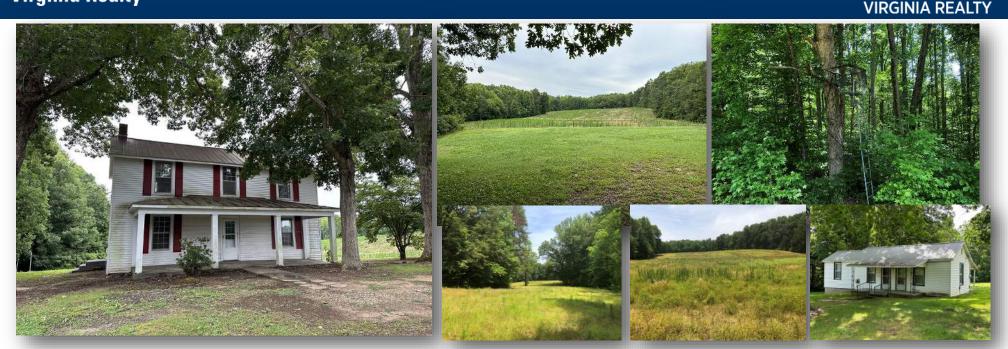

## Tola Road Retreat **Real Estate**

#6711-#67338-50.25±Acres-\$250,000. The complete package of rural retreat coupled with investment potential intermixed with hunter's delight in southern Virginia. 50 acres of excellent wildlife habitat located just south of Phenix, VA with fallow fields, awaiting your planting desires, surrounded by mature woods with plenty of mast production and natural browse. Dividing into two parcels already, you have the ability to bring in an investment partner and each own an outright parcel. With homes, recently rented, on each parcel, you have the opportunity to see an immediate return on your investment should you wish to rent one or both while utilizing the land as you desire. With multiple fields and plenty of edge habitat, the stand options are plentiful whether you are an archery aficionado or a long-range marksman. Bring your family to enjoy this country oasis tucked away in southern Virginia before it is gone!