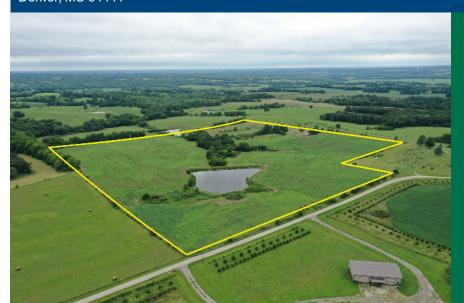

## For Sale 36 Acres m/l

What a property! This nice farm lays on the Gentry/Worth County line on C Hwy. There are many possibilities for this acreage. There is rural water and electricity on the property if you want to build your dream home. There are 28 acres of row crop that will be cash rented for \$150.00 per acre for 2024 for an annual income of \$4,200.00. There is one pond, and you have access from the highway on the west and gravel on the north. There are a couple of acres of timber running through the middle of the property to provide some deer hunting. We have some trail camera pictures from behind the old pond. There is a fresh mineral site there and one in the southeast corner of the property. I was surprised at the quality of bucks. There is an old barn that has a new metal roof, partial concrete floor, and loft. Needs a coat of paint and it will be good. There is a newer 12X16 metal shed with concrete floor. Could use for a little hunting cabin. There is a water hydrant not far away. Looks like there may be a septic tank. This one fits the bill for a lot of buyers. Take a look.