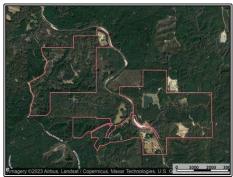

## SOUTHERN STATES REALTY

Hunting lodge on the Buffalo River in Wilkinson County, MS. Welcome to Little Falls, a world-class recreational paradise. The 4000+- sg/ft lodge sits above 2 large waterfalls on the Buffalo River and Silver Creek, offering an idyllic setting to observe wildlife while enjoying your morning coffee by the stone 360-degree fireplace. The lodge features 3 bedrooms with 5 baths, a spacious kitchen for entertaining, and outside, a 2-acre lake teeming with ducks and fish. Adjacent to the lodge is the ultimate "man cave" with a full kitchen, pool table, large outdoor grill, and fire pit. Ample storage is provided by 4 equipment barns, including a walk-in skinning shed/cooler. Three additional cabins accommodate guests or a caretaker. Encompassing +/-722 acres of rolling SW MS hills, Little Falls boasts abundant wildlife and several large ponds ranging from 2 - 5 acres. Just an hour from Baton Rouge and easily accessible from across South LA. Call today to arrange your private showing of this once in a lifetime property!

524 Jones White Road, Woodville, MS

31.116389, -91.167420 GPS

\$5,500,000

722± Acres MLS #138721 UC #23042-38721

#HUNTINGLANDMAN