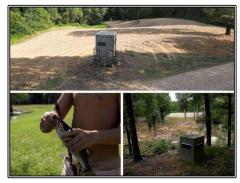

## SOUTHERN STATES REALTY

Hunting lodge on the Buffalo River in Wilkinson County, MS. Welcome to Little Falls, a world-class recreational paradise. The 4000+- sg/ft lodge sits above 2 large waterfalls on the Buffalo River and Silver Creek, offering an idyllic setting to observe wildlife while enjoying your morning coffee by the stone 360-degree fireplace. The lodge features 3 bedrooms with 5 baths, a spacious kitchen for entertaining, and outside, a 2-acre lake teeming with ducks and fish. Adjacent to the lodge is the ultimate "man cave" with a full kitchen, pool table, large outdoor grill, and fire pit. Ample storage is provided by 4 equipment barns, including a walk-in skinning shed/cooler. Three additional cabins accommodate guests or a caretaker. Encompassing +/-722 acres of rolling SW MS hills, Little Falls boasts abundant wildlife and several large ponds ranging from 2 - 5 acres. Just an hour from Baton Rouge and easily accessible from across South LA. Call today to arrange your private showing of this once in a lifetime property!