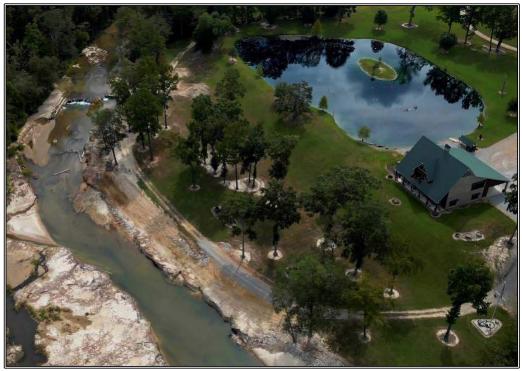

## SOUTHERN STATES REALTY

Hunting lodge on the Buffalo River in Wilkinson County, MS. Welcome to Little Falls, a world-class recreational paradise. The 4000+- sg/ft lodge sits above 2 large waterfalls on the Buffalo River and Silver Creek, offering an idyllic setting to observe wildlife while enjoying your morning coffee by the stone 360-degree fireplace. The lodge features 3 bedrooms with 5 baths, a spacious kitchen for entertaining, and outside, a 2-acre lake teeming with ducks and fish. Adjacent to the lodge is the ultimate "man cave" with a full kitchen, pool table, large outdoor grill, and fire pit. Ample storage is provided by 4 equipment barns, including a walk-in skinning shed/cooler. Three additional cabins accommodate guests or a caretaker. Encompassing +/-722 acres of rolling SW MS hills, Little Falls boasts abundant wildlife and several large ponds ranging from 2 - 5 acres. Just an hour from Baton Rouge and easily accessible from across South LA. Call today to arrange your private showing of this once in a lifetime property!