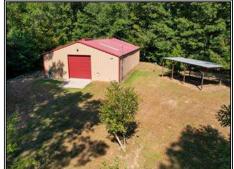

## **SOUTHERN** STATES REALTY

This 381+-ac is in the heart of Kingston, one of Natchez, MS most desirable hunting areas for giant bucks and gobbling turkeys. This is not your normal hunting property. I've personally known the owners and their success for over 15 years and I've personally killed deer on the property before they ever owned it. You can expect 140-150+" deer on this tract every year, and I don't mean that lightly. The property consists of rolling pine and hardwood timber with some small patch clear cuts designed specifically with the whitetailed deer in mind. There are several large food plots around the place with box stands, bow stands, and feeders already set up. The property features a small pond with a 3B/2B barndominium and an outdoor storage shed. There's also an additional 3B/2B barndominium with outdoor storage also. It is less than 10 minutes from Natchez and has great road frontage and easy access. Being secluded yet so close to all of the amenities Natchez offers is extremely hard to find. Properties with this level of deer hunting, rarely, and I mean almost never, come on the market. If you are interested in hunting big deer every year and hard gobbling turkeys call me and let's find a time to see this unbelievable property. Call us today to setup your private showing.