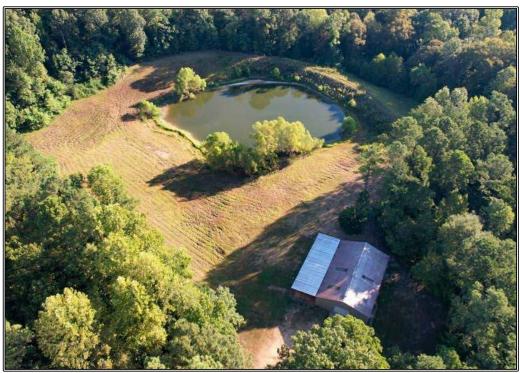

## **SOUTHERN** STATES REALTY

This 381+-ac is in the heart of Kingston, one of Natchez, MS most desirable hunting areas for giant bucks and gobbling turkeys. This is not your normal hunting property. I've personally known the owners and their success for over 15 years and I've personally killed deer on the property before they ever owned it. You can expect 140-150+" deer on this tract every year, and I don't mean that lightly. The property consists of rolling pine and hardwood timber with some small patch clear cuts designed specifically with the whitetailed deer in mind. There are several large food plots around the place with box stands, bow stands, and feeders already set up. The property features a small pond with a 3B/2B barndominium and an outdoor storage shed. There's also an additional 3B/2B barndominium with outdoor storage also. It is less than 10 minutes from Natchez and has great road frontage and easy access. Being secluded yet so close to all of the amenities Natchez offers is extremely hard to find. Properties with this level of deer hunting, rarely, and I mean almost never, come on the market. If you are interested in hunting big deer every year and hard gobbling turkeys call me and let's find a time to see this unbelievable property. Call us today to setup your private showing.