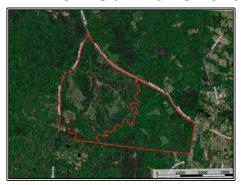

## **SOUTHERN** STATES REALTY

This 381+-ac is in the heart of Kingston, one of Natchez, MS most desirable hunting areas for giant bucks and gobbling turkeys. This is not your normal hunting property. I've personally known the owners and their success for over 15 years and I've personally killed deer on the property before they ever owned it. You can expect 140-150+" deer on this tract every year, and I don't mean that lightly. The property consists of rolling pine and hardwood timber with some small patch clear cuts designed specifically with the whitetailed deer in mind. There are several large food plots around the place with box stands, bow stands, and feeders already set up. The property features a small pond with a 3B/2B barndominium and an outdoor storage shed. There's also an additional 3B/2B barndominium with outdoor storage also. It is less than 10 minutes from Natchez and has great road frontage and easy access. Being secluded yet so close to all of the amenities Natchez offers is extremely hard to find. Properties with this level of deer hunting, rarely, and I mean almost never, come on the market. If you are interested in hunting big deer every year and hard gobbling turkeys call me and let's find a time to see this unbelievable property. Call us today to setup your private showing.

87 Carmel Church Road, Natchez, MS

31.433892, -91.324568 GPS

\$2,100,000

381± Acres MLS #139840

#HUNTINGLANDMAN