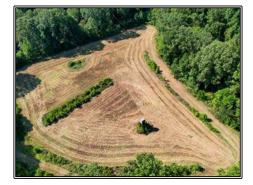

## **SOUTHERN** STATES REALTY

This 381+-ac is in the heart of Kingston, one of Natchez, MS most desirable hunting areas for giant bucks and gobbling turkeys. This is not your normal hunting property. I've personally known the owners and their success for over 15 years and I've personally killed deer on the property before they ever owned it. You can expect 140-150+" deer on this tract every year, and I don't mean that lightly. The property consists of rolling pine and hardwood timber with some small patch clear cuts designed specifically with the whitetailed deer in mind. There are several large food plots around the place with box stands, bow stands, and feeders already set up. The property features a small pond with a 3B/2B barndominium and an outdoor storage shed. There's also an additional 3B/2B barndominium with outdoor storage also. It is less than 10 minutes from Natchez and has great road frontage and easy access. Being secluded yet so close to all of the amenities Natchez offers is extremely hard to find. Properties with this level of deer hunting, rarely, and I mean almost never, come on the market. If you are interested in hunting big deer every year and hard gobbling turkeys call me and let's find a time to see this unbelievable property. Call us today to setup your private showing.