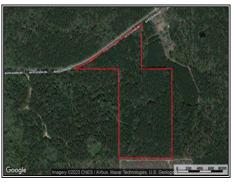

## SOUTHERN STATES REALTY

Land for sale in Amite County, MS. 36.65 acres for sale on Bates School Road. Welcome to the perfect country home site. This tract is a great recreational/hunting property for you and your family. With black top road frontage and utilities running along the property, this is the perfect place to build your forever home. With large landowners nearby and a couple of food plots you can have prime hunting right outside your back door. The property is located roughly 10 minutes south of HWY 24 and easily accessible for you and for when your friends come to visit. Being less than an hour from Baton Rouge, LA and less than 20 minutes from McComb, MS you are a short drive away from some great fun and activities with the family. If you want a place to build your forever home on plenty of acreage with room to hunt and ride four wheelers this is the place for you. If you know anything about small tracts in Amite County, MS you know they do not last long. Call us today to schedule your private showing before it is too late.

6772 Bates School Road, Magnolia, MS

31.106633, -90.623400 GPS

\$105,000

36.65± Acres MLS #139816