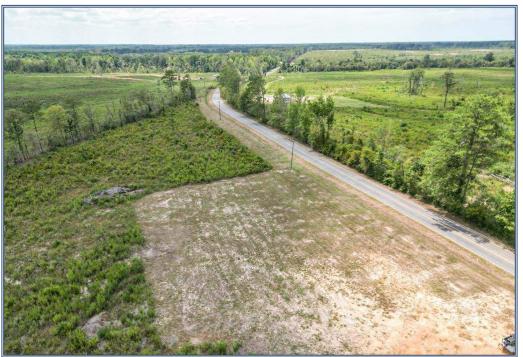

## SOUTHERN STATES REALTY

Land for sale in Amite County, MS. 36.65 acres for sale on Bates School Road. Welcome to the perfect country home site. This tract is a great recreational/hunting property for you and your family. With black top road frontage and utilities running along the property, this is the perfect place to build your forever home. With large landowners nearby and a couple of food plots you can have prime hunting right outside your back door. The property is located roughly 10 minutes south of HWY 24 and easily accessible for you and for when your friends come to visit. Being less than an hour from Baton Rouge, LA and less than 20 minutes from McComb, MS you are a short drive away from some great fun and activities with the family. If you want a place to build your forever home on plenty of acreage with room to hunt and ride four wheelers this is the place for you. If you know anything about small tracts in Amite County, MS you know they do not last long. Call us today to schedule your private showing before it is too late.

6772 Bates School Road, Magnolia, MS

31.106633, -90.623400 GPS

\$105,000

36.65± Acres MLS #139816