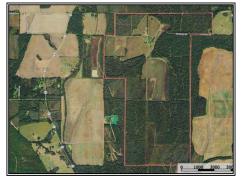

## Southern States Realty

4320 Highway 135, Mangham, LA

\$7,495,000

980 Acres MLS #206922 Mercer Ranch South is a 980+/- acre property located 30 minutes from a regional airport. The property has a high fence that surrounds it, which enhances the control of the property's whitetail deer management program. The property has been producing trophy whitetails with traceable bloodlines for over 13 years, and it is also great for waterfowl hunting. The property is situated in the Mississippi Flyway, making it a sure stop for migratory birds. The property has established food plots, lanes, and stands throughout, and it is ready to hunt. The designer lodge has an open living and dining area with a central stone fireplace and nearly 360 degree views of the property. There are 4 guest bedrooms and 3 guest baths, and covered parking is available via the circle drive. The property also includes a 40' X 80' barn with equestrian stalls and a separate metal building for covered equipment storage. Antler Shed box stands are located throughout the property along with game and security cameras.