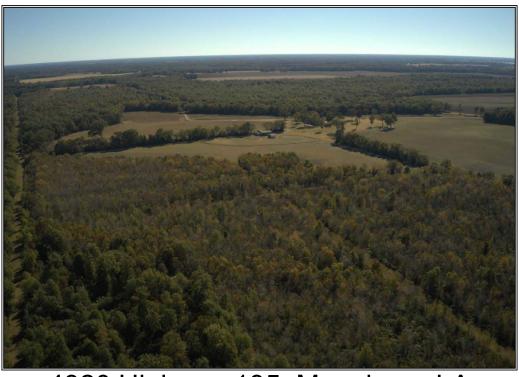

## Southern States Realty

4320 Highway 135, Mangham, LA

\$7,495,000

980 Acres MLS #206922 Mercer Ranch South is a 980+/- acre property located 30 minutes from a regional airport. The property has a high fence that surrounds it, which enhances the control of the property's whitetail deer management program. The property has been producing trophy whitetails with traceable bloodlines for over 13 years, and it is also great for waterfowl hunting. The property is situated in the Mississippi Flyway, making it a sure stop for migratory birds. The property has established food plots, lanes, and stands throughout, and it is ready to hunt. The designer lodge has an open living and dining area with a central stone fireplace and nearly 360 degree views of the property. There are 4 guest bedrooms and 3 guest baths, and covered parking is available via the circle drive. The property also includes a 40' X 80' barn with equestrian stalls and a separate metal building for covered equipment storage. Antler Shed box stands are located throughout the property along with game and security cameras.