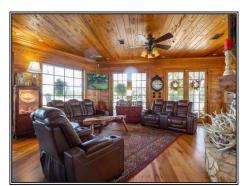

## Southern States Realty

4320 Highway 135, Mangham, LA

\$7,495,000

980 Acres MLS #206922 Mercer Ranch South is a 980+/- acre property located 30 minutes from a regional airport. The property has a high fence that surrounds it, which enhances the control of the property's whitetail deer management program. The property has been producing trophy whitetails with traceable bloodlines for over 13 years, and it is also great for waterfowl hunting. The property is situated in the Mississippi Flyway, making it a sure stop for migratory birds. The property has established food plots, lanes, and stands throughout, and it is ready to hunt. The designer lodge has an open living and dining area with a central stone fireplace and nearly 360 degree views of the property. There are 4 guest bedrooms and 3 guest baths, and covered parking is available via the circle drive. The property also includes a 40' X 80' barn with equestrian stalls and a separate metal building for covered equipment storage. Antler Shed box stands are located throughout the property along with game and security cameras.