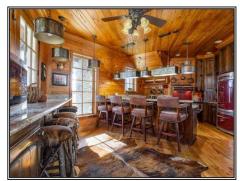

## Southern States Realty

4320 Highway 135, Mangham, LA

\$7,495,000

980 Acres MLS #206922 Mercer Ranch South is a 980+/- acre property located 30 minutes from a regional airport. The property has a high fence that surrounds it, which enhances the control of the property's whitetail deer management program. The property has been producing trophy whitetails with traceable bloodlines for over 13 years, and it is also great for waterfowl hunting. The property is situated in the Mississippi Flyway, making it a sure stop for migratory birds. The property has established food plots, lanes, and stands throughout, and it is ready to hunt. The designer lodge has an open living and dining area with a central stone fireplace and nearly 360 degree views of the property. There are 4 guest bedrooms and 3 guest baths, and covered parking is available via the circle drive. The property also includes a 40' X 80' barn with equestrian stalls and a separate metal building for covered equipment storage. Antler Shed box stands are located throughout the property along with game and security cameras.