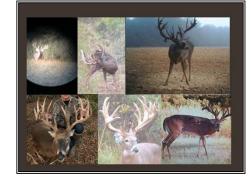

## Southern States Realty

4320 Highway 135, Mangham, LA

\$7,495,000

980 Acres MLS #206922 Mercer Ranch South is a 980+/- acre property located 30 minutes from a regional airport. The property has a high fence that surrounds it, which enhances the control of the property's whitetail deer management program. The property has been producing trophy whitetails with traceable bloodlines for over 13 years, and it is also great for waterfowl hunting. The property is situated in the Mississippi Flyway, making it a sure stop for migratory birds. The property has established food plots, lanes, and stands throughout, and it is ready to hunt. The designer lodge has an open living and dining area with a central stone fireplace and nearly 360 degree views of the property. There are 4 guest bedrooms and 3 guest baths, and covered parking is available via the circle drive. The property also includes a 40' X 80' barn with equestrian stalls and a separate metal building for covered equipment storage. Antler Shed box stands are located throughout the property along with game and security cameras.