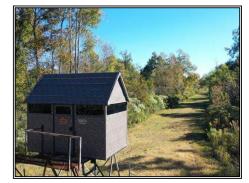

## Southern States Realty

4320 Highway 135, Mangham, LA

\$7,495,000

980 Acres MLS #206922 Mercer Ranch South is a 980+/- acre property located 30 minutes from a regional airport. The property has a high fence that surrounds it, which enhances the control of the property's whitetail deer management program. The property has been producing trophy whitetails with traceable bloodlines for over 13 years, and it is also great for waterfowl hunting. The property is situated in the Mississippi Flyway, making it a sure stop for migratory birds. The property has established food plots, lanes, and stands throughout, and it is ready to hunt. The designer lodge has an open living and dining area with a central stone fireplace and nearly 360 degree views of the property. There are 4 guest bedrooms and 3 guest baths, and covered parking is available via the circle drive. The property also includes a 40' X 80' barn with equestrian stalls and a separate metal building for covered equipment storage. Antler Shed box stands are located throughout the property along with game and security cameras.