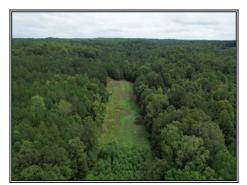

## SOUTHERN STATES REALTY

This 222 +/- acre tract is located in the heart of Union County, MS just 3 miles East of New Albany, MS. If you are looking for a hunting tract, look no further. With a well-established trail system, it will be easy to get to the 3 large food plots or to any corner of the pine ridges and timber bottoms. The new owner can enjoy sitting in the large box blinds that are already on this tract and there will be no problem finding plenty of new stand locations with the amount of old sign that this property holds. If you have been looking for a place to hunt this season, don't hesitate to take a look at this gem.