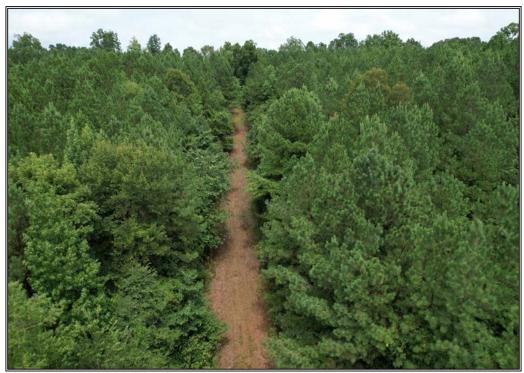

## SOUTHERN STATES REALTY

This 222 +/- acre tract is located in the heart of Union County, MS just 3 miles East of New Albany, MS. If you are looking for a hunting tract, look no further. With a well-established trail system, it will be easy to get to the 3 large food plots or to any corner of the pine ridges and timber bottoms. The new owner can enjoy sitting in the large box blinds that are already on this tract and there will be no problem finding plenty of new stand locations with the amount of old sign that this property holds. If you have been looking for a place to hunt this season, don't hesitate to take a look at this gem.