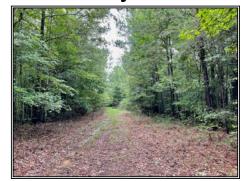

## SOUTHERN STATES REALTY

This 222 +/- acre tract is located in the heart of Union County, MS just 3 miles East of New Albany, MS. If you are looking for a hunting tract, look no further. With a well-established trail system, it will be easy to get to the 3 large food plots or to any corner of the pine ridges and timber bottoms. The new owner can enjoy sitting in the large box blinds that are already on this tract and there will be no problem finding plenty of new stand locations with the amount of old sign that this property holds. If you have been looking for a place to hunt this season, don't hesitate to take a look at this gem.