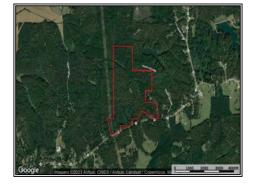

## SOUTHERN STATES REALTY

This 222 +/- acre tract is located in the heart of Union County, MS just 3 miles East of New Albany, MS. If you are looking for a hunting tract, look no further. With a well-established trail system, it will be easy to get to the 3 large food plots or to any corner of the pine ridges and timber bottoms. The new owner can enjoy sitting in the large box blinds that are already on this tract and there will be no problem finding plenty of new stand locations with the amount of old sign that this property holds. If you have been looking for a place to hunt this season, don't hesitate to take a look at this gem.

Hwy 30 W, New Albany, MS

34.508035, -88.932949 GPS

\$550,000

222 Acres MLS #23-1547