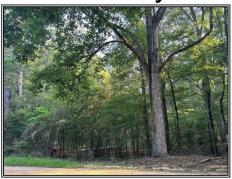

## Southern States Realty

If you have been searching for a smaller acreage tract with both timber investment and hunting potential, look no further! Conveniently located between McComb and Liberty, MS, this property consists of +/-21.88 acres of 38 year old plantation pine and mature hardwood timber that is ready for a final harvest that would give you an immediate cash return on your investment. Should you choose to not cut the timber, this tract would make an excellent honey hole as there is already a food plot in place and massive oak trees provide plenty of mast for wildlife to feed on in the fall. This property has over 1400' of road frontage on Hwy 24W, 960' of frontage on Old Hwy 24, and 675' of frontage on Everett Bridge Road. Water and Electricity are readily available at the black top, and there are several areas that could be cleared off for a