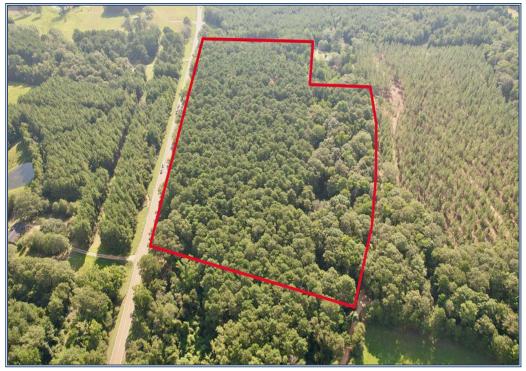

## Southern States Realty

If you have been searching for a smaller acreage tract with both timber investment and hunting potential, look no further! Conveniently located between McComb and Liberty, MS, this property consists of +/-21.88 acres of 38 year old plantation pine and mature hardwood timber that is ready for a final harvest that would give you an immediate cash return on your investment. Should you choose to not cut the timber, this tract would make an excellent honey hole as there is already a food plot in place and massive oak trees provide plenty of mast for wildlife to feed on in the fall. This property has over 1400' of road frontage on Hwy 24W, 960' of frontage on Old Hwy 24, and 675' of frontage on Everett Bridge Road. Water and Electricity are readily available at the black top, and there are several areas that could be cleared off for a

beautiful home or camp location. Tracts like this in Amite County, MS are difficult to find, so call today to set up a showing on this on this fine timber tract.

Hwy 24 W, Liberty, MS

21.88± Acres MLS #138717 UC #23042-38717