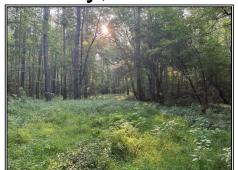

## Southern States Realty

If you have been searching for a smaller acreage tract with both timber investment and hunting potential, look no further! Conveniently located between McComb and Liberty, MS, this property consists of +/-21.88 acres of 38 year old plantation pine and mature hardwood timber that is ready for a final harvest that would give you an immediate cash return on your investment. Should you choose to not cut the timber, this tract would make an excellent honey hole as there is already a food plot in place and massive oak trees provide plenty of mast for wildlife to feed on in the fall. This property has over 1400' of road frontage on Hwy 24W, 960' of frontage on Old Hwy 24, and 675' of frontage on Everett Bridge Road. Water and Electricity are readily available at the black top, and there are several areas that could be cleared off for a