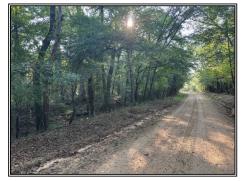

## Southern States Realty

If you have been searching for a smaller acreage tract with both timber investment and hunting potential, look no further! Conveniently located between McComb and Liberty, MS, this property consists of +/-21.88 acres of 38 year old plantation pine and mature hardwood timber that is ready for a final harvest that would give you an immediate cash return on your investment. Should you choose to not cut the timber, this tract would make an excellent honey hole as there is already a food plot in place and massive oak trees provide plenty of mast for wildlife to feed on in the fall. This property has over 1400' of road frontage on Hwy 24W, 960' of frontage on Old Hwy 24, and 675' of frontage on Everett Bridge Road. Water and Electricity are readily available at the black top, and there are several areas that could be cleared off for a