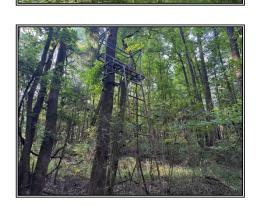

## Southern States Realty

If you have been searching for a smaller acreage tract with both timber investment and hunting potential, look no further! Conveniently located between McComb and Liberty, MS, this property consists of +/-21.88 acres of 38 year old plantation pine and mature hardwood timber that is ready for a final harvest that would give you an immediate cash return on your investment. Should you choose to not cut the timber, this tract would make an excellent honey hole as there is already a food plot in place and massive oak trees provide plenty of mast for wildlife to feed on in the fall. This property has over 1400' of road frontage on Hwy 24W, 960' of frontage on Old Hwy 24, and 675' of frontage on Everett Bridge Road. Water and Electricity are readily available at the black top, and there are several areas that could be cleared off for a