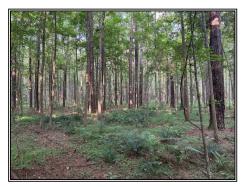

## Southern States Realty

If you have been searching for a smaller acreage tract with both timber investment and hunting potential, look no further! Conveniently located between McComb and Liberty, MS, this property consists of +/-21.88 acres of 38 year old plantation pine and mature hardwood timber that is ready for a final harvest that would give you an immediate cash return on your investment. Should you choose to not cut the timber, this tract would make an excellent honey hole as there is already a food plot in place and massive oak trees provide plenty of mast for wildlife to feed on in the fall. This property has over 1400' of road frontage on Hwy 24W, 960' of frontage on Old Hwy 24, and 675' of frontage on Everett Bridge Road. Water and Electricity are readily available at the black top, and there are several areas that could be cleared off for a