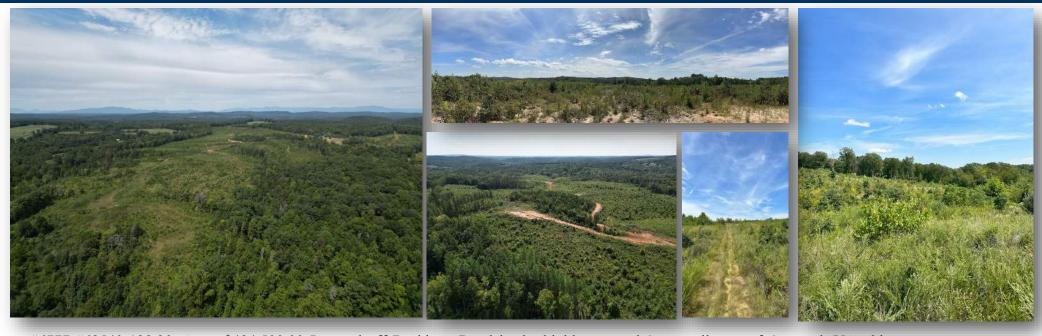

## Real Estate The Beckham Retreat

#6777-#68540-138.30±Acres-\$494,500.00 Located off Beckham Road in the highly coveted Stonewall area of Concord, VA, this property encompasses three adjoining parcels, totaling 138.35 acres (55.98 hectares). With 900 feet of road frontage, the property marries accessibility with the privacy that only a landholding of this size can offer. Centrally located between Appoint and Lynchburg—towns brimming with history, culture, and amenities. The topography is a picturesque tapestry of rolling hills at the foothills of the Blue Ridge Mountains, adorned with a mix of hardwoods and pines. The landscape is intersected by Wreck Island Creek, adding a tranquil water feature to this idyllic setting. Notably, the property is a mere 2 miles from the James River, amplifying its appeal for water enthusiasts. For the avid sportsman, the mixture of woodland creates a habitat teeming with game, offering exceptional hunting opportunities. Yet the estate's potential doesn't stop at recreation. Its size, topographical variety, and central location make it ripe for outstanding development possibilities. Whether you're envisioning a grand residential community or an equestrian estate, this property provides the canvas for your masterpiece.