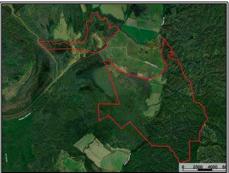

## 1003 Travelers Rest Road, Lorman, MS

If you are looking to hunt like you have 10 million dollars for less than \$500,000 then look no further! One Equity Share of +-3200 Acres in Jefferson County north of Natchez, MS at the historic Southside Land Company. There is approximately 40% of the land in the hills and 60% in the bottoms. The hills have great hardwood timber with roads and large food plots throughout. The bottoms have cropland and bottomland hardwood with a great road system for easy access. There is nowhere in the area that offers better duck, deer, turkey, and squirrel hunting, not to mention great fishing! There are several large established duck holes that produce limits of ducks year after year. The property is consistently producing 140-160in deer every year. Box stands and feeders are already in place just show up and hunt! This is the best bang for your buck for having great hunting year after year. There are great, family friendly rules in place for the shareholders and the hunting pressure has been very limited the past few years. There is a 2BR/1B mobile home with large porch to entertain. Call today to see this awesome tract.