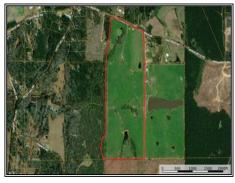

## Southern States Realty

You'll have to look hard to find a tract prettier than this one in South Mississippi. This 107 acres is absolutely gorgeous with rolling hills and scattered ponds throughout. It's almost entirely pasture ground currently in hay production. The views are remarkable with several spots to build a home. Located in the North Pike School District, this would make a perfect location to build your country home. If you're looking to move out to the country or for a place to start a farm, this could be it.

Eric Price Road, Tylertown, MS

31.272717, -90.265808 GPS

\$417,300

107± Acres MLS #140019