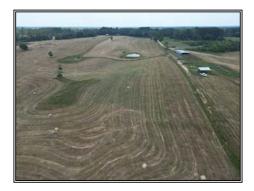

## Southern States Realty

You'll have to look hard to find a tract prettier than this one in South Mississippi. This 107 acres is absolutely gorgeous with rolling hills and scattered ponds throughout. It's almost entirely pasture ground currently in hay production. The views are remarkable with several spots to build a home. Located in the North Pike School District, this would make a perfect location to build your country home. If you're looking to move out to the country or for a place to start a farm, this could be it.