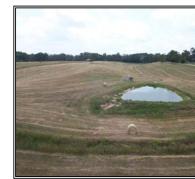

## Southern States Realty

You'll have to look hard to find a tract prettier than this one in South Mississippi. This 107 acres is absolutely gorgeous with rolling hills and scattered ponds throughout. It's almost entirely pasture ground currently in hay production. The views are remarkable with several spots to build a home. Located in the North Pike School District, this would make a perfect location to build your country home. If you're looking to move out to the country or for a place to start a farm, this could be it.