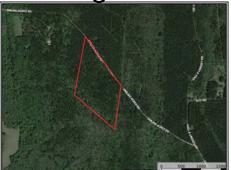

<u>Smiling Acres Road, Greensburg, LA</u>

\$204,720

34.12± Acres MLS #139928

Rouge, LA and 1.5 hours from New Orleans, LA to this quiet place of relaxation and recreation. If you're looking for a hunting tract, weekend getaway or a place to build a forever home, this is it. Call today to schedule your private showing. Owner/Agent 30.871057, -90.703735 GPS