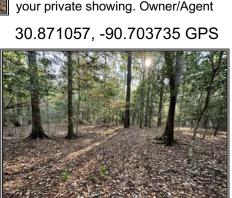

## SOUTHERN STATES REALTY

Hunting Property for sale in St. Helena Parish, LA. Just northwest of the small town of Greensburg, LA sits 34.12+/acres that is truly one of a kind. The first thing you'll notice when you approach the property is the large pine and oak trees. There aren't many places left in St. Helena Parish with timber like this and especially any on the open market. Deer and turkey are plentiful in this area. A recent trail placed around the property allows for easy access getting in and out of the woods or just riding your ATV around. A short drive of just 1 hour from Baton

<u>Smiling Acres Road, Greensburg, LA</u>

\$204,720

34.12± Acres MLS #139928

Rouge, LA and 1.5 hours from New Orleans, LA to this quiet place of relaxation and recreation. If you're looking for a hunting tract, weekend getaway or a place to build a forever home, this is it. Call today to schedule your private showing. Owner/Agent 30.871057, -90.703735 GPS