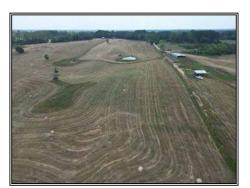

## SOUTHERN STATES REALTY

You'll have to look hard to find a tract prettier than this one in South Mississippi. This 107 acres is absolutely gorgeous with rolling hills and scattered ponds throughout. It's almost entirely pasture ground currently in hay production. The views are remarkable with several spots to build a home. Located in the North Pike School District, this would make a perfect location to build your country home. If you're looking to move out to the country or for a place to start a farm, this could be it.