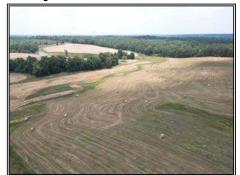

## SOUTHERN STATES REALTY

You'll have to look hard to find a tract prettier than this one in South Mississippi. This 107 acres is absolutely gorgeous with rolling hills and scattered ponds throughout. It's almost entirely pasture ground currently in hay production. The views are remarkable with several spots to build a home. Located in the North Pike School District, this would make a perfect location to build your country home. If you're looking to move out to the country or for a place to start a farm, this could be it.