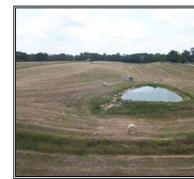

## SOUTHERN STATES REALTY

You'll have to look hard to find a tract prettier than this one in South Mississippi. This 107 acres is absolutely gorgeous with rolling hills and scattered ponds throughout. It's almost entirely pasture ground currently in hay production. The views are remarkable with several spots to build a home. Located in the North Pike School District, this would make a perfect location to build your country home. If you're looking to move out to the country or for a place to start a farm, this could be it.