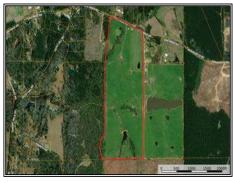

## SOUTHERN STATES REALTY

You'll have to look hard to find a tract prettier than this one in South Mississippi. This 107 acres is absolutely gorgeous with rolling hills and scattered ponds throughout. It's almost entirely pasture ground currently in hay production. The views are remarkable with several spots to build a home. Located in the North Pike School District, this would make a perfect location to build your country home. If you're looking to move out to the country or for a place to start a farm, this could be it.

Eric Price Road, Tylertown, MS

31.272717, -90.265808 GPS

\$449,000

107± Acres MLS #140019