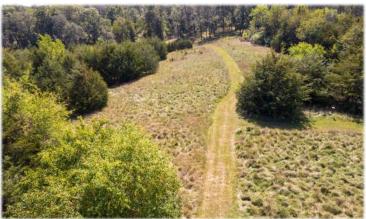

#### PROPERTY FEATURES

- Incredible 39+/- Acre Southern Iowa Retreat
- Hobby Farm & Cabin
- Located ½ mile off paved Lake Road
- Private and secluded Wapello County Property
- · Abundance of wildlife
- High Yielding Garden
- Fruit trees, including Peach & Cherry
- Wild Berries
- Pond
- Native Hardwood & Softwood Timber
- Rolling Terrain and Dense Cover
- Trails Throughout
- Annual Taxes \$200

### **PROPERTY IMAGES**