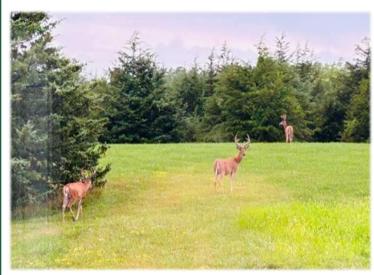

### **PROPERTY IMAGES**

#### PROPERTY FEATURES

- Incredible 39+/- Acre Southern Iowa Retreat
- Hobby Farm & Cabin
- Located ½ mile off paved Lake Road
- Private and secluded Wapello County Property
- · Abundance of wildlife
- High Yielding Garden
- Fruit trees, including Peach & Cherry
- Wild Berries
- Pond
- Native Hardwood & Softwood Timber
- Rolling Terrain and Dense Cover
- Trails Throughout
- Annual Taxes \$200