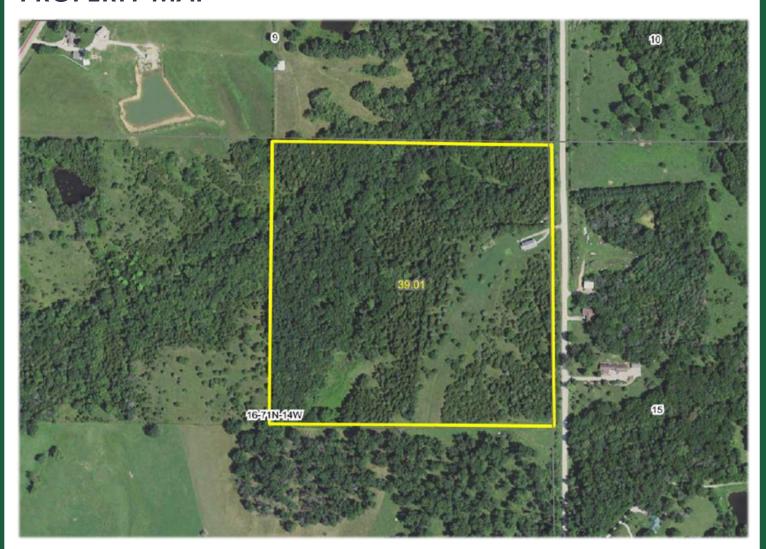

,900 39 +/- Acres



#### PROPERTY FEATURES

- Incredible 39+/- Acre Southern Iowa Retreat
- Hobby Farm & Cabin
- Located ½ mile off paved Lake Road
- Private and secluded Wapello County Property
- · Abundance of wildlife
- High Yielding Garden
- Fruit trees, including Peach & Cherry
- Wild Berries
- Pond
- Native Hardwood & Softwood Timber
- Rolling Terrain and Dense Cover
- Trails Throughout
- Annual Taxes \$200

- Building/Shop
  - -Built in 2019
  - 1,792 Total SF
  - Nearly 700 Finished SF
  - Completed in 2022
  - Immaculate High-End Finishes
  - Functional Layout & Ample Space
  - Excellent Room for Storage
  - Equipment Storage
  - Set up with RV/Camper Electrical
  - Waste Disposal Plumbing
  - Full concrete
  - Efficient & High-End Utilities
     & appliances

#### PROPERTY MAP



### **PROPERTY IMAGES**



#### Hawkeye Farm Mgmt & Real Estate

















# Hawkeye Farm Mgmt & Real Estate

1010 South Clinton, Albia, IA 52531
Phone: 641-932-7796
Email: hawkeye@uciowa.com
On the web: www.uciowa.com
"Serving Southern Iowa & Northern Missouri"

For more maps, disclosures, and images please visit www.UClowa.com or to set up a time to see this property contact

Ryan Ammons or Nate Ammons!



**Ryan Ammons**Broker Associate

Licensed in Iowa Office: (641) 932-7796

Ryan: (641) 777-2955 Ryan@uciowa.com

Nate: (641) 777-2861 Nate@uciowa.com



Nate Ammons
Realtor ®

The above information, although believed to be correct, is not warranted or guaranteed by the owner, listing firm, or listing agent.