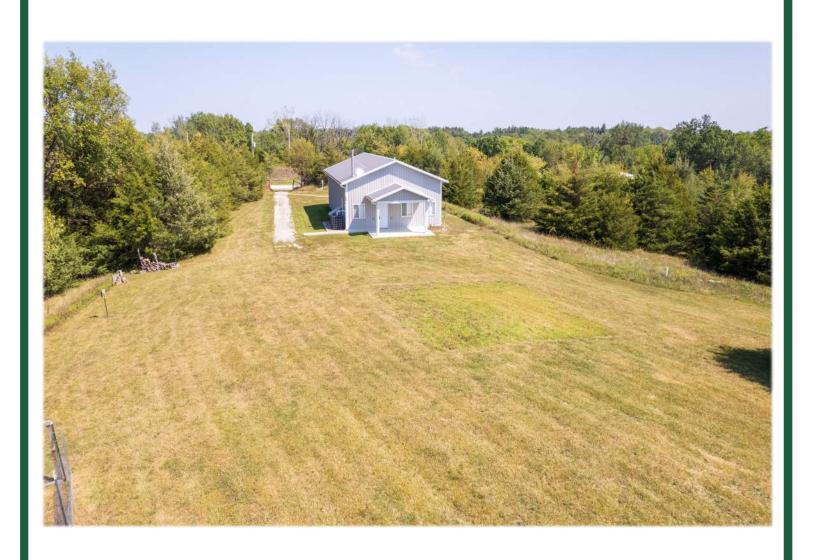

#### Rural Southern Iowa Retreat

Wapello County, Iowa 4924 160th Avenue, Ottumwa, IA 52501

> \$379,900 39 +/- Acres

#### PROPERTY FEATURES

- Incredible 39+/- Acre Southern Iowa Retreat
- Hobby Farm & Cabin
- Located ½ mile off paved Lake Road
- Private and secluded Wapello County Property
- · Abundance of wildlife
- High Yielding Garden
- Fruit trees, including Peach & Cherry
- Wild Berries
- Pond
- Native Hardwood & Softwood Timber
- Rolling Terrain and Dense Cover
- Trails Throughout
- Annual Taxes \$200

- Building/Shop
  - -Built in 2019
  - 1,792 Total SF
  - Nearly 700 Finished SF
  - Completed in 2022
  - Immaculate High-End Finishes
  - Functional Layout & Ample Space
  - Excellent Room for Storage
  - Equipment Storage
  - Set up with RV/Camper Electrical
  - Waste Disposal Plumbing
  - Full concrete
  - Efficient & High-End Utilities
     & appliances