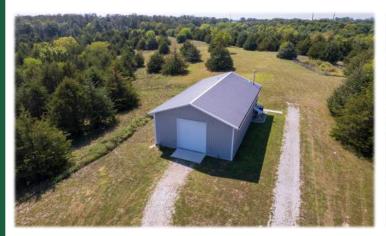

- Building/Shop
  - -Built in 2019
  - 1,792 Total SF
  - Nearly 700 Finished SF
  - Completed in 2022
  - Immaculate High-End Finishes
  - Functional Layout & Ample Space
  - Excellent Room for Storage
  - Equipment Storage
  - Set up with RV/Camper Electrical
  - Waste Disposal Plumbing
  - Full concrete
  - Efficient & High-End Utilities
     & appliances

### **PROPERTY IMAGES**