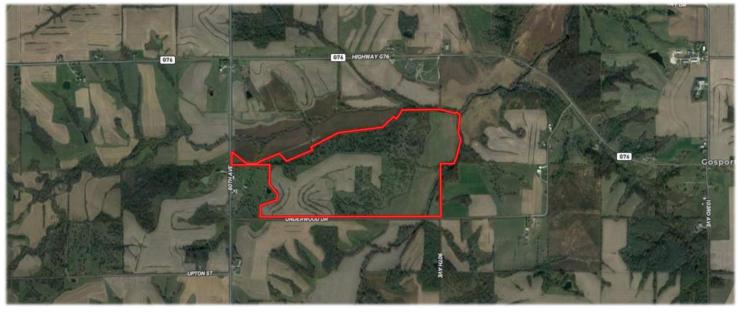

:** \$1,342,000

MLS #: 6311563

Acres: 220 +/-

**Price/Acre:** \$6,100



### PROPERTY FEATURES

- Trophy Whitetail Deer, Turkey, Quail & Waterfowl
- 64 Row Crop Acres
- 43.84 CRP Acres Paying \$7,716 Annually Through September 2029
- Located along English Creek South of Melcher-Dallas
- Only 35 Miles South of Des Moines
- Annual Taxes \$4,708

#### CONTACT US



Hawkeye Farm Mgmt &



**C** (641) 932-7796





1010 South Clinton, Albia, IA 52531



TRAVIS HAMILTON **REALTOR ® - IA** 



(641) 891-4217



Travish@uciowa.com



Licensed in Iowa

Alan Ammons, Broker, Licensed in Iowa & Missouri. The above information, although believed to be accurate, is not warrantied or guaranteed by the owner, listing firm, or listing agent.

# **PROPERTY MAPS**

T-74-N

#### WASHINGTON PLAT

R-20-W