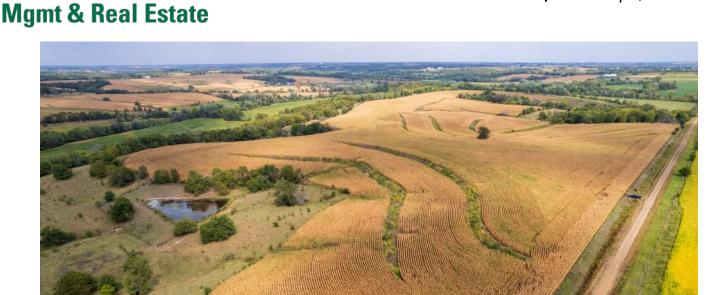

**Hawkeye Farm** 

## **Investment Farm with Recreation**

Underwood Drive, Melcher-Dallas, IA 50062

**Price:** \$1,342,000

MLS #: 6311563

Acres: 220 +/-

**Price/Acre:** \$6,100

### PROPERTY FEATURES

- Trophy Whitetail Deer, Turkey, Quail & Waterfowl
- 64 Row Crop Acres
- 43.84 CRP Acres Paying \$7,716 Annually Through September 2029
- Located along English Creek South of Melcher-Dallas
- Only 35 Miles South of Des Moines
- Annual Taxes \$4,708