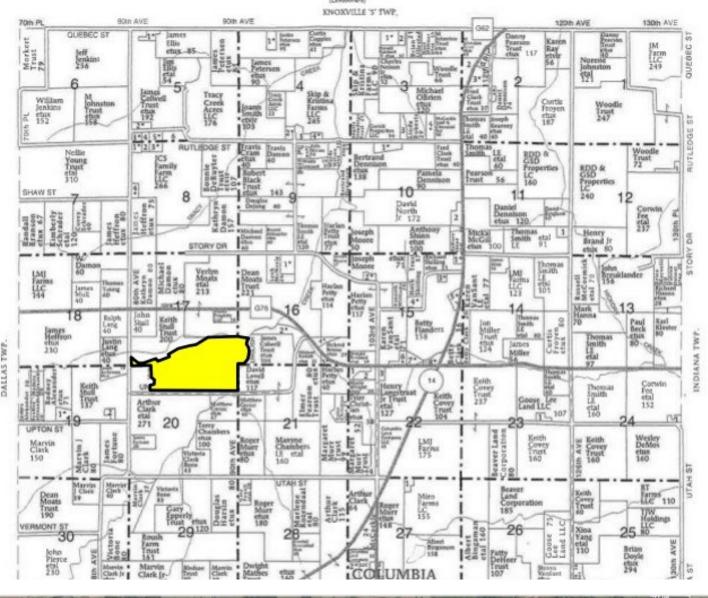

ce:** \$1,342,000

MLS #: 6311563

Acres: 220 +/-

**Price/Acre:** \$6,100



### PROPERTY FEATURES

- Trophy Whitetail Deer, Turkey, Quail & Waterfowl
- 64 Row Crop Acres
- 43.84 CRP Acres Paying \$7,716 Annually Through September 2029
- Located along English Creek South of Melcher-Dallas
- Only 35 Miles South of Des Moines
- Annual Taxes \$4,708

#### CONTACT US



Hawkeye Farm Mgmt &



**C** (641) 932-7796





1010 South Clinton, Albia, IA 52531



TRAVIS HAMILTON **REALTOR ® - IA** 



(641) 891-4217



Travish@uciowa.com



Licensed in Iowa

Alan Ammons, Broker, Licensed in Iowa & Missouri. The above information, although believed to be accurate, is not warrantied or guaranteed by the owner, listing firm, or listing agent.

# **PROPERTY MAPS**

T-74-N

#### WASHINGTON PLAT

R-20-W