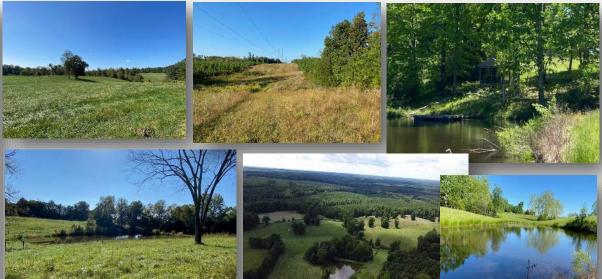

## Real Estate Virginia Bealty Welcome To Annie Acres Wirginia Bealty

#6785-#68605-110±Acres-\$369,000.00 Discover the ultimate escape in Lunenburg County with this stunning 110 acre property featuring a mix of fenced pasture and 8 year old replanted pines. As you enter the property you will pass by a stocked pond with a screened in gazebo over looking it. The property is easily accessible via a well-maintained road leading right into the heart of the property, making it an ideal location for those who desire privacy and seclusion. The surrounding area is teeming with wildlife, including deer, bear, and a variety of other species, making this an ideal hunting or nature-watching location. Whether you're looking for a place to build your dream home, start a farm, or simply escape the hustle and bustle of city life, this property is sure to exceed your expectations. With its stunning views, abundant wildlife, and ample space for recreation. Looking for more? There is a charming farmhouse for sale on one side of the property and 130 acres on the other side for sale. it's truly a slice of paradise waiting for you. Contact us today to schedule a showing and start living your dream.