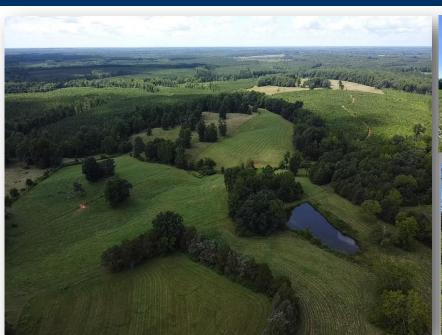

## Real Estate Virginia Bealty Welcome To Annie Acres Wirginia Bealty

#6785-#68605-110±Acres-\$369,000.00 Discover the ultimate escape in Lunenburg County with this stunning 110 acre property featuring a mix of fenced pasture and 8 year old replanted pines. As you enter the property you will pass by a stocked pond with a screened in gazebo over looking it. The property is easily accessible via a well-maintained road leading right into the heart of the property, making it an ideal location for those who desire privacy and seclusion. The surrounding area is teeming with wildlife, including deer, bear, and a variety of other species, making this an ideal hunting or nature-watching location. Whether you're looking for a place to build your dream home, start a farm, or simply escape the hustle and bustle of city life, this property is sure to exceed your expectations. With its stunning views, abundant wildlife, and ample space for recreation. Looking for more? There is a charming farmhouse for sale on one side of the property and 130 acres on the other side for sale. it's truly a slice of paradise waiting for you. Contact us today to schedule a showing and start living your dream.