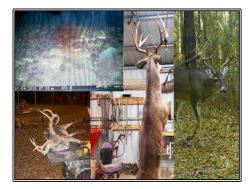

## 300 Gresham Lane SW, Meadville, MS

Mississippi. Welcome to Twin Branch. Twin Branch is +-68 acres of recreational paradise. The property is truly turnkey with box stands, large food plots, and a great trail system. The property has a great mix of giant hardwood timber, mature pine plantation, and younger hardwood stands making for great diversity for the wildlife. The property also backs up to a large cutover holding several deer which draws them to the large plots on this property. The property backs up to Caston Creek WMA. This over 7,000acre public land tract gives you even more room for deer, turkey, and small game hunting if the 68+- acres isn't enough for your family and friends. Having power and water at the road, there are several options to build your dream home or camp right off the blacktop. The owner has truly put his heart and soul into this tract. Between the habitat management, the planted fruit orchards, and the food plot and feeding programs, he has truly created a wildlife paradise. There are several areas on the tract where the pine timber could be cut to develop more food plot locations. The box stands are in place, the feeders and food plots are in place, all this tract is missing, is you. Turnkey tracts of this quality that are a short drive from anywhere in south Louisiana rarely come on the market. Call us today to set up your private showing of this wildlife paradise.