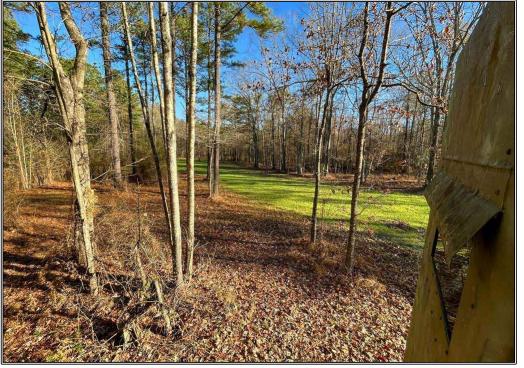

## 300 Gresham Lane SW, Meadville, MS

Mississippi. Welcome to Twin Branch. Twin Branch is +-68 acres of recreational paradise. The property is truly turnkey with box stands, large food plots, and a great trail system. The property has a great mix of giant hardwood timber, mature pine plantation, and younger hardwood stands making for great diversity for the wildlife. The property also backs up to a large cutover holding several deer which draws them to the large plots on this property. The property backs up to Caston Creek WMA. This over 7,000acre public land tract gives you even more room for deer, turkey, and small game hunting if the 68+- acres isn't enough for your family and friends. Having power and water at the road, there are several options to build your dream home or camp right off the blacktop. The owner has truly put his heart and soul into this tract. Between the habitat management, the planted fruit orchards, and the food plot and feeding programs, he has truly created a wildlife paradise. There are several areas on the tract where the pine timber could be cut to develop more food plot locations. The box stands are in place, the feeders and food plots are in place, all this tract is missing, is you. Turnkey tracts of this quality that are a short drive from anywhere in south Louisiana rarely come on the market. Call us today to set up your private showing of this wildlife paradise.