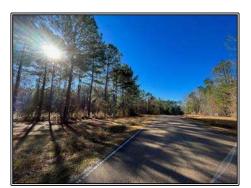

## 300 Gresham Lane SW, Meadville, MS

Mississippi. Welcome to Twin Branch. Twin Branch is +-68 acres of recreational paradise. The property is truly turnkey with box stands, large food plots, and a great trail system. The property has a great mix of giant hardwood timber, mature pine plantation, and younger hardwood stands making for great diversity for the wildlife. The property also backs up to a large cutover holding several deer which draws them to the large plots on this property. The property backs up to Caston Creek WMA. This over 7,000acre public land tract gives you even more room for deer, turkey, and small game hunting if the 68+- acres isn't enough for your family and friends. Having power and water at the road, there are several options to build your dream home or camp right off the blacktop. The owner has truly put his heart and soul into this tract. Between the habitat management, the planted fruit orchards, and the food plot and feeding programs, he has truly created a wildlife paradise. There are several areas on the tract where the pine timber could be cut to develop more food plot locations. The box stands are in place, the feeders and food plots are in place, all this tract is missing, is you. Turnkey tracts of this quality that are a short drive from anywhere in south Louisiana rarely come on the market. Call us today to set up your private showing of this wildlife paradise.