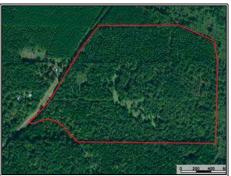

## 300 Gresham Lane SW, Meadville, MS

Mississippi. Welcome to Twin Branch. Twin Branch is +-68 acres of recreational paradise. The property is truly turnkey with box stands, large food plots, and a great trail system. The property has a great mix of giant hardwood timber, mature pine plantation, and younger hardwood stands making for great diversity for the wildlife. The property also backs up to a large cutover holding several deer which draws them to the large plots on this property. The property backs up to Caston Creek WMA. This over 7,000acre public land tract gives you even more room for deer, turkey, and small game hunting if the 68+- acres isn't enough for your family and friends. Having power and water at the road, there are several options to build your dream home or camp right off the blacktop. The owner has truly put his heart and soul into this tract. Between the habitat management, the planted fruit orchards, and the food plot and feeding programs, he has truly created a wildlife paradise. There are several areas on the tract where the pine timber could be cut to develop more food plot locations. The box stands are in place, the feeders and food plots are in place, all this tract is missing, is you. Turnkey tracts of this quality that are a short drive from anywhere in south Louisiana rarely come on the market. Call us today to set up your private showing of this wildlife paradise.

## 31.351482, -90.949289 GPS

\$275,000

68± Acres MLS #140231

#HUNTINGLANDMAN