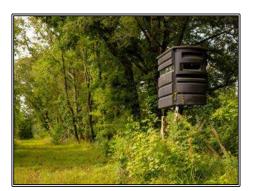

## SOUTHERN STATES REALTY

1017 Insemore Road, Port Gibson, MS

Hunting land for sale in Claiborne County, Mississippi. This +-185 acres is located on the eastern side of Claiborne County just off of Highway 18. This tract checks all of the boxes. In fact, it checks the boxes of several tracts. With a private gated entrance, turnkey shop, 2 duck holes, planted crop fields, pine plantations, beautiful hardwoods, and several sloughs are just a few of the features of this beautiful property. With several strategically placed food plots, this tract actually hunts much larger than its size. The plots feature box stands and feeders with clover already established in most plots. The tract has had very limited hunting pressure for both deer and turkey the last few years creating great age structure. This area of Claiborne County is known for its rich soils and great genetics and this tract is no different. The property also features a newly constructed metal building adjoining the perfect campsite with lockable storage and a large, enclosed skinning room all sitting above a large cypress slough. This tract truly is a year-round turnkey paradise. Fishing, playing in the creek, deer and duck hunting in the fall, and hard gobbling turkeys in the spring are just a few of the reasons you'll love this tract. Tracts with this many features at this price rarely come on the market. Call today to setup your private showing.