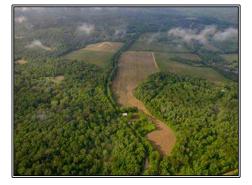

## SOUTHERN STATES REALTY

1017 Insemore Road, Port Gibson, MS

Hunting land for sale in Claiborne County, Mississippi. This +-185 acres is located on the eastern side of Claiborne County just off of Highway 18. This tract checks all of the boxes. In fact, it checks the boxes of several tracts. With a private gated entrance, turnkey shop, 2 duck holes, planted crop fields, pine plantations, beautiful hardwoods, and several sloughs are just a few of the features of this beautiful property. With several strategically placed food plots, this tract actually hunts much larger than its size. The plots feature box stands and feeders with clover already established in most plots. The tract has had very limited hunting pressure for both deer and turkey the last few years creating great age structure. This area of Claiborne County is known for its rich soils and great genetics and this tract is no different. The property also features a newly constructed metal building adjoining the perfect campsite with lockable storage and a large, enclosed skinning room all sitting above a large cypress slough. This tract truly is a year-round turnkey paradise. Fishing, playing in the creek, deer and duck hunting in the fall, and hard gobbling turkeys in the spring are just a few of the reasons you'll love this tract. Tracts with this many features at this price rarely come on the market. Call today to setup your private showing.