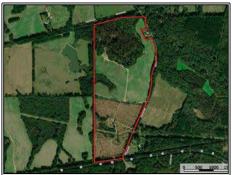

## SOUTHERN STATES REALTY

1017 Insemore Road, Port Gibson, MS

Hunting land for sale in Claiborne County, Mississippi. This +-185 acres is located on the eastern side of Claiborne County just off of Highway 18. This tract checks all of the boxes. In fact, it checks the boxes of several tracts. With a private gated entrance, turnkey shop, 2 duck holes, planted crop fields, pine plantations, beautiful hardwoods, and several sloughs are just a few of the features of this beautiful property. With several strategically placed food plots, this tract actually hunts much larger than its size. The plots feature box stands and feeders with clover already established in most plots. The tract has had very limited hunting pressure for both deer and turkey the last few years creating great age structure. This area of Claiborne County is known for its rich soils and great genetics and this tract is no different. The property also features a newly constructed metal building adjoining the perfect campsite with lockable storage and a large, enclosed skinning room all sitting above a large cypress slough. This tract truly is a year-round turnkey paradise. Fishing, playing in the creek, deer and duck hunting in the fall, and hard gobbling turkeys in the spring are just a few of the reasons you'll love this tract. Tracts with this many features at this price rarely come on the market. Call today to setup your private showing.

32.008327, -90.731479 GPS

\$750,000

185± Acres MLS #140167

#HUNTINGLANDMAN