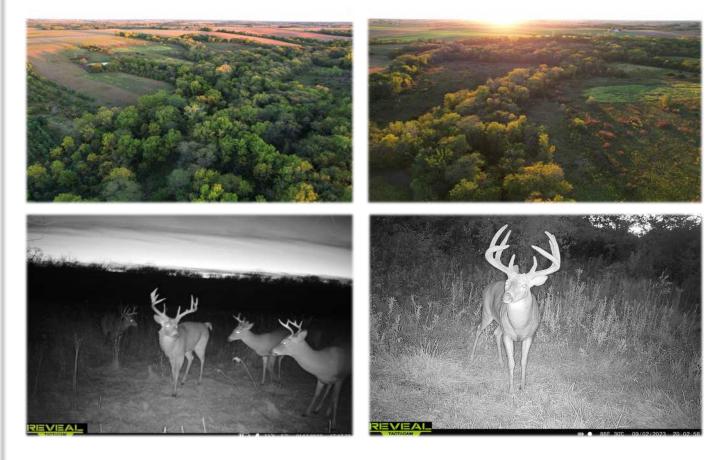

# **PROPERTY FEATURES**

- Ample Food, Water & Cover for Wildlife Species Throughout the Immediate Aera
- 35.07 CRP Acres earning \$7,378 Annually & 3.67 FSA Certified Tillable Acres Currently Rented
- Established Native Grasses, Gently Rolling Terrain & Tree Plantings
- Annual Taxes \$834

# **PROPERTY IMAGES**