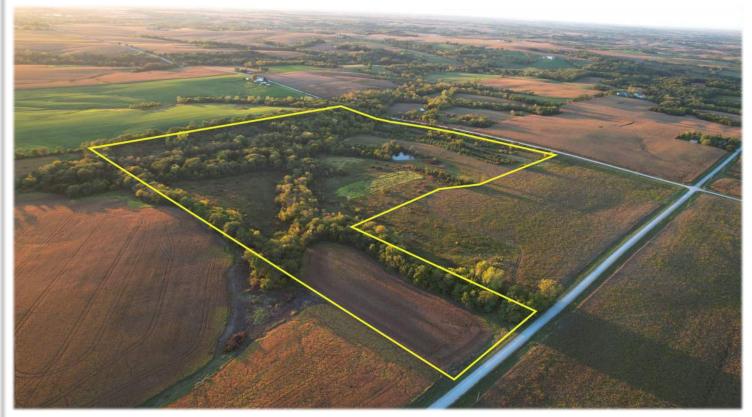

Monroe County Hunting & Recreational Land 110th Street, Eddyville, IA 52553

Hawkeye Farm **Mgmt & Real Estate**  **Price:** \$472,650 **Price/Acre:** \$6,850

Acres: 69 +/-MLS #: 6311883

# **PROPERTY FEATURES**

- Ample Food, Water & Cover for Wildlife Species Throughout the Immediate Aera
- 35.07 CRP Acres earning \$7,378 Annually & 3.67 FSA Certified Tillable Acres Currently Rented
- Established Native Grasses, Gently Rolling Terrain & Tree Plantings
- Annual Taxes \$834