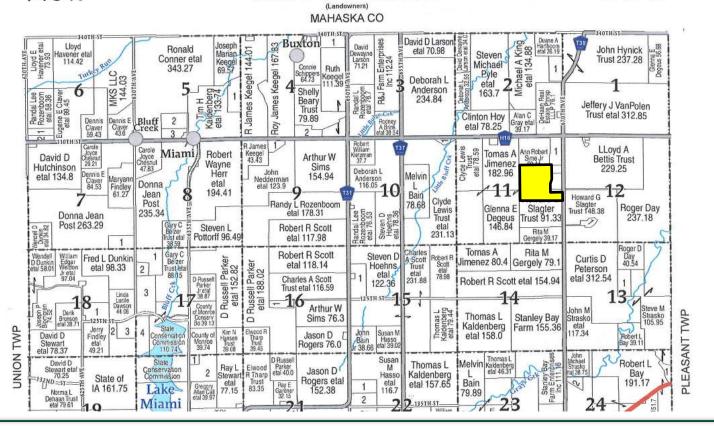

3



# **PROPERTY FEATURES**

- Ample Food, Water & Cover for Wildlife Species Throughout the Immediate Aera
- 35.07 CRP Acres earning \$7,378 Annually & 3.67 FSA Certified Tillable Acres Currently Rented
- Established Native Grasses, Gently Rolling Terrain & Tree Plantings
- Annual Taxes \$834

# CONTACT US

Real Estate Real Estate

Hawkeye Farm Mgmt &

(641) 932-7796 👿 Hawkeye@UClowa.com 🏶 www.UClowa.com 1010 S Clinton

Albia, IA 52531





#### Luke Nissen

Realtor ® (712) 304-4827 Luke@uciowa.com Licensed In Iowa

Alan Ammons, Broker, Licensed in Iowa & Missouri. All Agents Licensed in Iowa. The above information, although believed to be accurate, is not warrantied or guaranteed by the owner, listing firm, or listing agent.

# **PROPERTY IMAGES**



# **BLUFF CREEK PLAT MAP**

T-73-N



**BLUFF CREEK PLAT** 

R-17-W