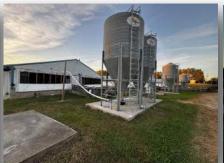

## Country Henry's Mill Commercial Hog Farm Virginia Realty

**VIRGINIA REALTY** 

#6797-#68662-202.80±Acres-\$1,299,000.00 Welcome to Henrys Mill Commercial Hog Farm, a remarkable property situated on 202 acres of Southside Virginia's scenic land. This farm is your gateway to the good life. Currently, the three hog houses, managed by Smithfield, comfortably house 2,700 gilts, promising a substantial production of everyone's favorite – bacon! Moreover, there's room for expansion with space for an additional house, and the existing facilities are in excellent working condition. What sets this farm apart are the thoughtful upgrades that go beyond Smithfield's requirements. An efficient irrigation system graces the back hay fields, ensuring the land's productivity. Beyond the commercial aspect, the rest of the property offers the epitome of country living. Open pastures, picturesque hardwood groves, and excellent hunting opportunities await. Stroll through the lush green hay fields, where the majestic hardwoods and pines adorn the landscape, leading you to a serene 1.25-acre stocked pond. The perfect spot to unwind, fish, and enjoy the tranquility. Venture further into the property, and you'll discover a unique feature – a beaver swamp spanning approximately 5 acres.