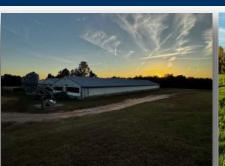

## Country Henry's Mill Commercial Hog Farm Virginia Realty

**VIRGINIA REALTY** 

#6797-#68662-202.80±Acres-\$1,299,000.00 Welcome to Henrys Mill Commercial Hog Farm, a remarkable property situated on 202 acres of Southside Virginia's scenic land. This farm is your gateway to the good life. Currently, the three hog houses, managed by Smithfield, comfortably house 2,700 gilts, promising a substantial production of everyone's favorite – bacon! Moreover, there's room for expansion with space for an additional house, and the existing facilities are in excellent working condition. What sets this farm apart are the thoughtful upgrades that go beyond Smithfield's requirements. An efficient irrigation system graces the back hay fields, ensuring the land's productivity. Beyond the commercial aspect, the rest of the property offers the epitome of country living. Open pastures, picturesque hardwood groves, and excellent hunting opportunities await. Stroll through the lush green hay fields, where the majestic hardwoods and pines adorn the landscape, leading you to a serene 1.25-acre stocked pond. The perfect spot to unwind, fish, and enjoy the tranquility. Venture further into the property, and you'll discover a unique feature – a beaver swamp spanning approximately 5 acres.