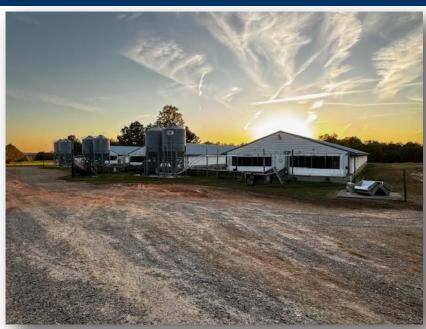

## Country Henry's Mill Commercial Hog Farm Virginia Realty

**VIRGINIA REALTY** 

#6797-#68662-202.80±Acres-\$1,299,000.00 Welcome to Henrys Mill Commercial Hog Farm, a remarkable property situated on 202 acres of Southside Virginia's scenic land. This farm is your gateway to the good life. Currently, the three hog houses, managed by Smithfield, comfortably house 2,700 gilts, promising a substantial production of everyone's favorite – bacon! Moreover, there's room for expansion with space for an additional house, and the existing facilities are in excellent working condition. What sets this farm apart are the thoughtful upgrades that go beyond Smithfield's requirements. An efficient irrigation system graces the back hay fields, ensuring the land's productivity. Beyond the commercial aspect, the rest of the property offers the epitome of country living. Open pastures, picturesque hardwood groves, and excellent hunting opportunities await. Stroll through the lush green hay fields, where the majestic hardwoods and pines adorn the landscape, leading you to a serene 1.25-acre stocked pond. The perfect spot to unwind, fish, and enjoy the tranquility. Venture further into the property, and you'll discover a unique feature – a beaver swamp spanning approximately 5 acres.