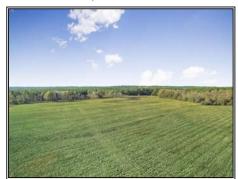

## SOUTHERN STATES REALTY

Long Branch, a 365-acre country property, is an ideal residence, farm, and recreational space. It boasts picturesque homesites, 130 acres of versatile farmland, 215 acres of marketable timber, a 4-acre pond, and a 10-acre wetland for wildlife. The farmland offers multiple options, from leasing to planting trees or enrolling in the CRP program for consistent cash flow. The timbered area is excellent for hunting deer and turkeys. The property provides tranquility with 2,500' frontage on Hintonville Rd. A small cabin, potentially renovated or removed, overlooks the pond, offering a serene homesite. Located in east-central Perry County, MS, it's 7 miles NE of Beaumont, 9 miles SE of Richton, and 28 miles east of Hattiesburg. Don't miss the chance to explore this unique property before it's gone. Contact us to schedule a viewing.