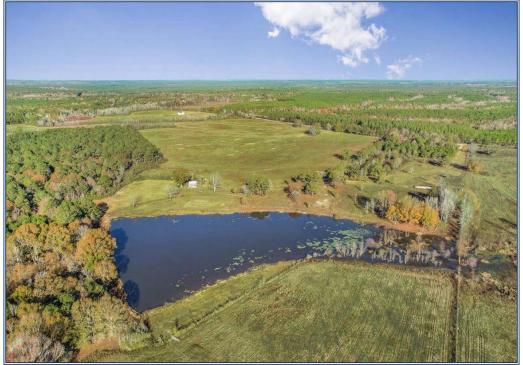

## SOUTHERN STATES REALTY

Long Branch, a 365-acre country property, is an ideal residence, farm, and recreational space. It boasts picturesque homesites, 130 acres of versatile farmland, 215 acres of marketable timber, a 4-acre pond, and a 10-acre wetland for wildlife. The farmland offers multiple options, from leasing to planting trees or enrolling in the CRP program for consistent cash flow. The timbered area is excellent for hunting deer and turkeys. The property provides tranquility with 2,500' frontage on Hintonville Rd. A small cabin, potentially renovated or removed, overlooks the pond, offering a serene homesite. Located in east-central Perry County, MS, it's 7 miles NE of Beaumont, 9 miles SE of Richton, and 28 miles east of Hattiesburg. Don't miss the chance to explore this unique property before it's gone. Contact us to schedule a viewing.