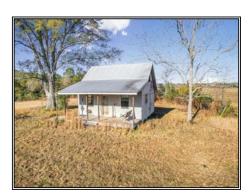

## SOUTHERN STATES REALTY

Long Branch, a 365-acre country property, is an ideal residence, farm, and recreational space. It boasts picturesque homesites, 130 acres of versatile farmland, 215 acres of marketable timber, a 4-acre pond, and a 10-acre wetland for wildlife. The farmland offers multiple options, from leasing to planting trees or enrolling in the CRP program for consistent cash flow. The timbered area is excellent for hunting deer and turkeys. The property provides tranquility with 2,500' frontage on Hintonville Rd. A small cabin, potentially renovated or removed, overlooks the pond, offering a serene homesite. Located in east-central Perry County, MS, it's 7 miles NE of Beaumont, 9 miles SE of Richton, and 28 miles east of Hattiesburg. Don't miss the chance to explore this unique property before it's gone. Contact us to schedule a viewing.