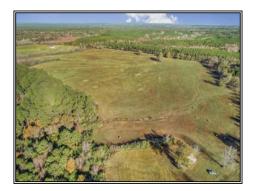

## SOUTHERN STATES REALTY

Long Branch, a 365-acre country property, is an ideal residence, farm, and recreational space. It boasts picturesque homesites, 130 acres of versatile farmland, 215 acres of marketable timber, a 4-acre pond, and a 10-acre wetland for wildlife. The farmland offers multiple options, from leasing to planting trees or enrolling in the CRP program for consistent cash flow. The timbered area is excellent for hunting deer and turkeys. The property provides tranquility with 2,500' frontage on Hintonville Rd. A small cabin, potentially renovated or removed, overlooks the pond, offering a serene homesite. Located in east-central Perry County, MS, it's 7 miles NE of Beaumont, 9 miles SE of Richton, and 28 miles east of Hattiesburg. Don't miss the chance to explore this unique property before it's gone. Contact us to schedule a viewing.