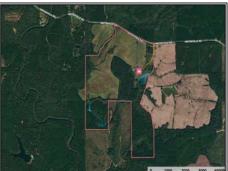

## SOUTHERN STATES REALTY

Long Branch, a 365-acre country property, is an ideal residence, farm, and recreational space. It boasts picturesque homesites, 130 acres of versatile farmland, 215 acres of marketable timber, a 4-acre pond, and a 10-acre wetland for wildlife. The farmland offers multiple options, from leasing to planting trees or enrolling in the CRP program for consistent cash flow. The timbered area is excellent for hunting deer and turkeys. The property provides tranquility with 2,500' frontage on Hintonville Rd. A small cabin, potentially renovated or removed, overlooks the pond, offering a serene homesite. Located in east-central Perry County, MS, it's 7 miles NE of Beaumont, 9 miles SE of Richton, and 28 miles east of Hattiesburg. Don't miss the chance to explore this unique property before it's gone. Contact us to schedule a viewing.

## 31.249298, -88.849500 GPS

365± Acres MLS #136028

Patrick Gibson
patricklgibson@gmail.com
Office: (601) 250-0017
Cell: (601) 248-9232
SouthernStatesRealty.com

Don Bales
dbales.uchunting@gmail.com
Office: (601) 250-0017
Cell: (601) 606-8881
SouthernStatesRealty.com