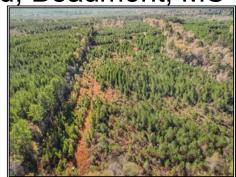

## SOUTHERN STATES REALTY

Long Branch, a 365-acre country property, is an ideal residence, farm, and recreational space. It boasts picturesque homesites, 130 acres of versatile farmland, 215 acres of marketable timber, a 4-acre pond, and a 10-acre wetland for wildlife. The farmland offers multiple options, from leasing to planting trees or enrolling in the CRP program for consistent cash flow. The timbered area is excellent for hunting deer and turkeys. The property provides tranquility with 2,500' frontage on Hintonville Rd. A small cabin, potentially renovated or removed, overlooks the pond, offering a serene homesite. Located in east-central Perry County, MS, it's 7 miles NE of Beaumont, 9 miles SE of Richton, and 28 miles east of Hattiesburg. Don't miss the chance to explore this unique property before it's gone. Contact us to schedule a viewing.