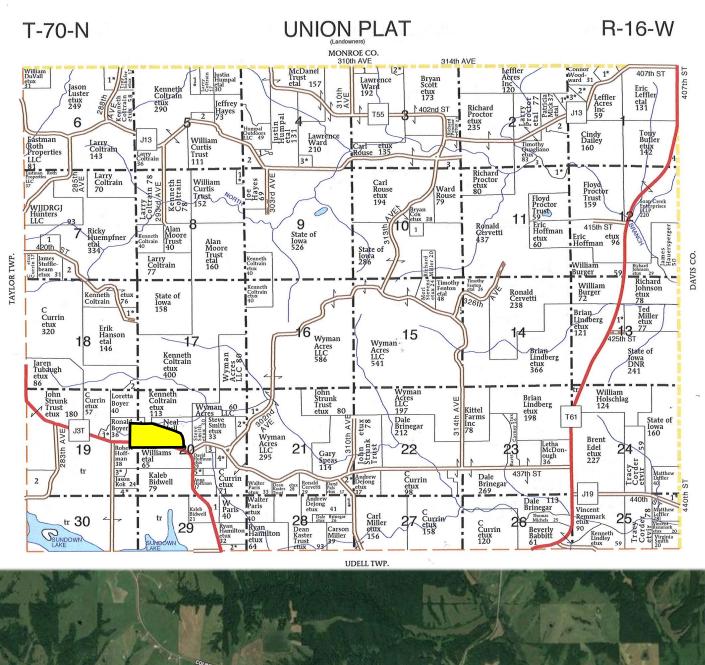

County Road J3T, Moravia, IA 52571

**Hawkeye Farm Mgmt & Real Estate**  **Price:** \$425,000

MLS #: 6313816

Acres: 65 +/-

**Price/Acre:** \$6,538



## PROPERTY FEATURES

- Mature Hardwoods & Cedar Trees
- 1/2 Mile Paved Road Frontage
- Easy Access to Utilities

- Hunting & Development Potential
- Near Rathbun Lake & Lake Sundown
- Annual Taxes \$480

## CONTACT US



Hawkeye Farm Mgmt &



**(**641) 932-7796



Hawkeye@UClowa.com



www.UClowa.com



1010 South Clinton, Albia, IA 52531



STEVE HANSON **REALTOR ® - IA** 



(641) 799-2449



IowaSCH@gmail.com



Licensed in Iowa

Alan Ammons, Broker, Licensed in Iowa & Missouri. The above information, although believed to be accurate, is not warrantied or guaranteed by the owner, listing firm, or listing agent.

## **PROPERTY MAPS**