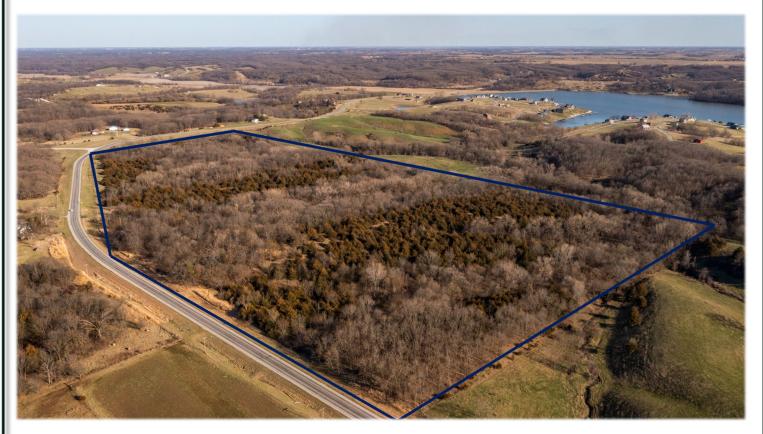

## Recreational Land with Hunting

County Road J3T, Moravia, IA 52571

**Hawkeye Farm Mgmt & Real Estate**  **Price:** \$425,000

MLS #: 6313816

Acres: 65 +/-

**Price/Acre:** \$6,538

## PROPERTY FEATURES

- Mature Hardwoods & Cedar Trees
- 1/2 Mile Paved Road Frontage
- Easy Access to Utilities

- Hunting & Development Potential
- Near Rathbun Lake & Lake Sundown
- Annual Taxes \$480

## **PROPERTY MAPS**