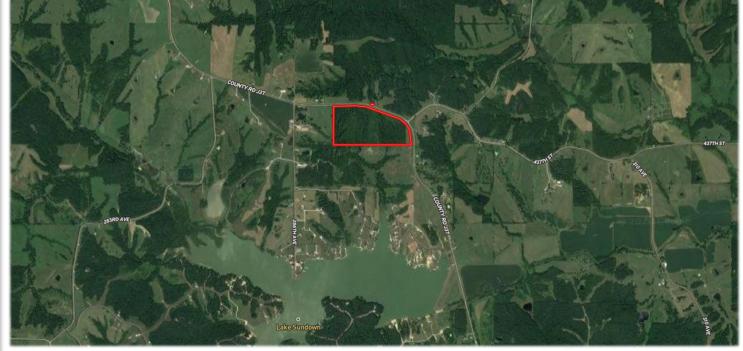

unty Road J3T, Moravia, IA 52571

**Hawkeye Farm Mgmt & Real Estate**  **Price:** \$425,000

MLS #: 6313816

Acres: 65 +/-

**Price/Acre:** \$6,538



## PROPERTY FEATURES

- Mature Hardwoods & Cedar Trees
- 1/2 Mile Paved Road Frontage
- Easy Access to Utilities

- Hunting & Development Potential
- Near Rathbun Lake & Lake Sundown
- Annual Taxes \$480

## CONTACT US



Hawkeye Farm Mgmt &



**(**641) 932-7796



Hawkeye@UClowa.com



www.UClowa.com



1010 South Clinton, Albia, IA 52531



STEVE HANSON **REALTOR ® - IA** 



(641) 799-2449



IowaSCH@gmail.com



Licensed in Iowa

Alan Ammons, Broker, Licensed in Iowa & Missouri. The above information, although believed to be accurate, is not warrantied or guaranteed by the owner, listing firm, or listing agent.

## **PROPERTY MAPS**